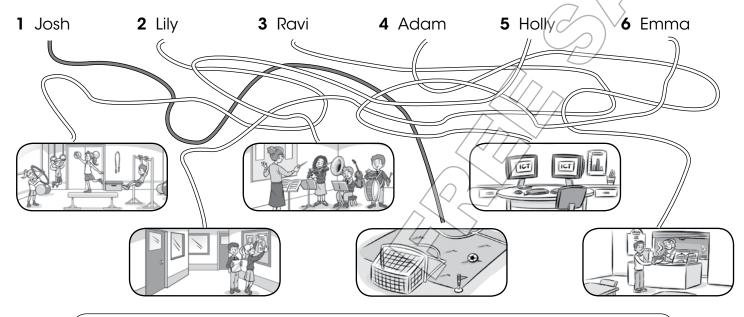

| Name: |  |  |
|-------|--|--|
|       |  |  |

Class:

Where are the children? Follow and write the places.

gym football pitch canteen corridor computer room music room

| 1 | Josh is on | the football | piţch/ |   |
|---|------------|--------------|--------|---|
|   |            |              |        | σ |

**4** Adam \_\_\_\_\_\_.

**2** Lily is in \_\_\_\_\_

- **5** Holly \_\_\_\_\_\_.
- 3 Ravi
- **6** Emma \_\_\_\_\_\_.
- 2 Read and complete the sentences.

|           | Monday    | Tuesday         | Wednesday | Thursday | Friday  |
|-----------|-----------|-----------------|-----------|----------|---------|
| Morning   | Maths     | English         | Science   | Maths    | English |
|           | History   | Arts and Crafts | Maths     | ICT      | Science |
| Afternoon | Geography | Maths           | History   | English  | Maths   |
|           | PE        | ICT             | Geography | Drama    | ICT     |