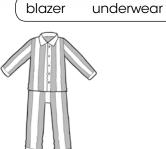

Name:

Class:





pyjamas





2

<del>pyjamas</del>





suit

uniform

blouse



## Read and complete the sentences. Use the words from Activity 1.

1 Children often wear a <u>uniform</u> to school.

2 A \_\_\_\_\_\_ is a smart jacket.

**3** We wear \_\_\_\_\_\_ in bed.

\_\_ under our clothes. **4** We wear \_\_\_\_

to work when they have to look smart. 5 Men and women wear a/

**6** A \_\_\_\_\_\_ is a smart shirt for women.

## Read and colour,

This woman is going to work. She's wearing a dark blue suit and a light green blouse. Her tights are gold and her belt is silver.

Use your notebook. Write about what you are wearing today.