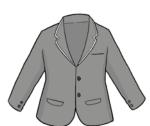

Name:

Class:





pyjamas





2

<del>pyjamas</del>





suit

uniform

blouse



## Read and complete the sentences. Use the words from Activity 1.

1 Children often wear a <u>uniform</u> to school.

2 A \_\_\_\_\_\_ is a smart jacket.

**3** We wear \_\_\_\_\_\_ in bed.

\_\_ under our clothes. **4** We wear \_\_\_\_

to work when they have to look smart. 5 Men and women wear a/

**6** A \_\_\_\_\_\_ is a smart shirt for women.

## Read and colour,

This woman is going to work. She's wearing a dark blue suit and a light green blouse. Her tights are gold and her belt is silver.

Use your notebook. Write about what you are wearing today.