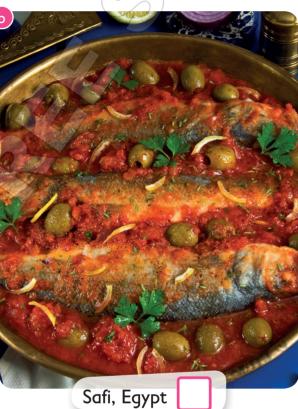

#### What do people eat around the world?

A Listen to Antonio and his mom talk about food. What food does he like?

- B Listen, say, and number the pictures in A.
  - **C** What do you like to eat? Tell your friend.
- Now listen to Safi and Hoa. Number the pictures. Who eats a lot of eggs?

E Listen again. Choose True or False.

Safi's country is sunny. (True) False 1 2 Safi doesn't eat vegetables. True False 3 Safi likes bread with dinner. True False 4 Hog likes soup for breakfast. True False 5 Hoa has small watermelons. True False