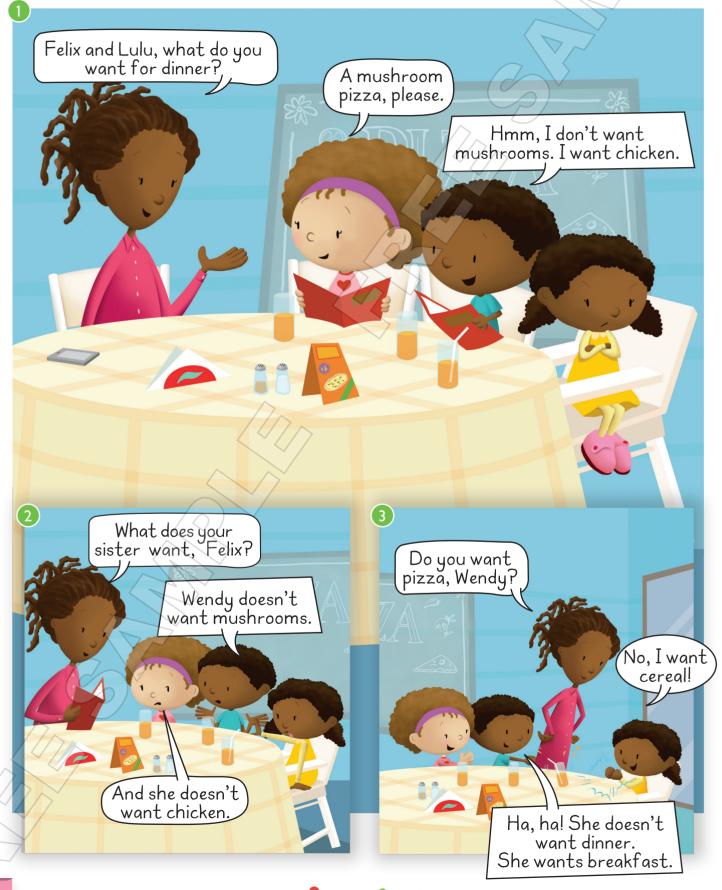

> Do you have the same food in your country? Why is food different in different countries?

A Listen and read. Does Wendy like cereal?