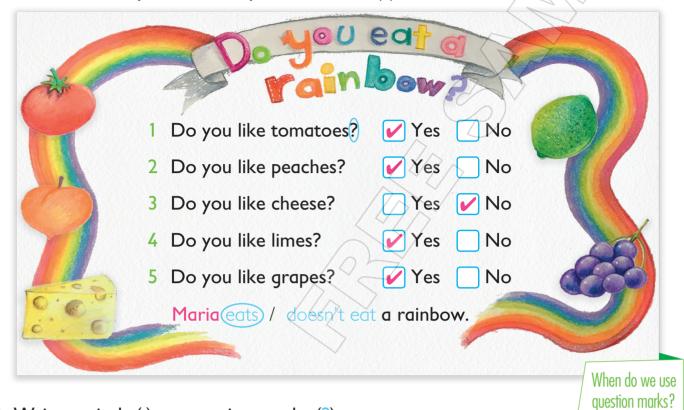

Write About It

A Read the survey. Circle the question marks (?).

**B** Write periods (.) or question marks (?).

- 1 Do you like fruit ?
- 4 How many apples do you eat every day\_\_\_

2 I like mangos

- 5 Strawberries are my favorite fruit\_\_\_\_
- 3 What color are carrots\_
- C Plan. Think about food for your survey. Check (✔) or write.

| Red                    | Orange                                          | Yellow    | Green   | Purple   |
|------------------------|-------------------------------------------------|-----------|---------|----------|
| tomatoes               | peaches 🔵                                       | cheese    | limes 🔵 | grapes 🔵 |
| strawberries           | carrots 🔵                                       | bananas 🔵 | salad 🔵 | plums    |
| <u> </u>               |                                                 |           |         |          |
|                        |                                                 |           |         |          |
| D Write your R         | <b>Reflect</b><br>Did I use questions<br>marks? |           |         |          |
| Question Marks; A Rair |                                                 |           |         |          |