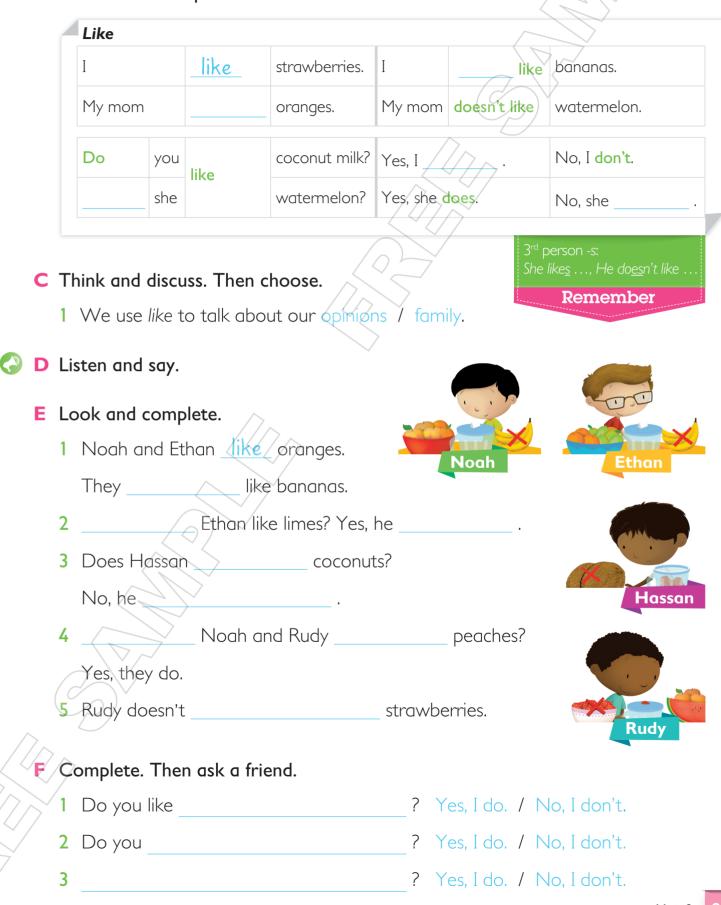

elons

mm

strawberries

3

6

8

q

10

11

color



A Listen and read. What fruit do they have?



2

| Adam:  | Let's make smoothies!        |  |  |  |
|--------|------------------------------|--|--|--|
| Felix: | OK, Adam, Dike strawberries. |  |  |  |
|        | I don't like bananas.        |  |  |  |
| Adam:  | My mom likes oranges         |  |  |  |
|        | and limes.                   |  |  |  |
| Felix: | Does she like watermelon?    |  |  |  |
| Adam:  | No, she doesn't.             |  |  |  |
| ~ ~    | Do you like coconut milk?    |  |  |  |
| Felix: | Yes, I do.                   |  |  |  |
| Adom:  | OK, ready!                   |  |  |  |
| Felix: | Uh-oh!                       |  |  |  |
|        |                              |  |  |  |

**B** Look at **A**. Complete.



#### What do people eat around the world?

A Listen to Antonio and his mom talk about food. What food does he like?



- B Listen, say, and number the pictures in A.
  - **C** What do you like to eat? Tell your friend.
- Now listen to Safi and Hoa. Number the pictures. Who eats a lot of eggs?





E Listen again. Choose True or False.

Safi's country is sunny. (True) False 1 2 Safi doesn't eat vegetables. True False 3 Safi likes bread with dinner. True False 4 Hog likes soup for breakfast. True False 5 Hoa has small watermelons. True False

> Do you have the same food in your country? Why is food different in different countries?

A Listen and read. Does Wendy like cereal?





#### Talk About It

#### A Watch and listen. Who likes chocolate ice cream?



Conversation Agreeing and Disagr