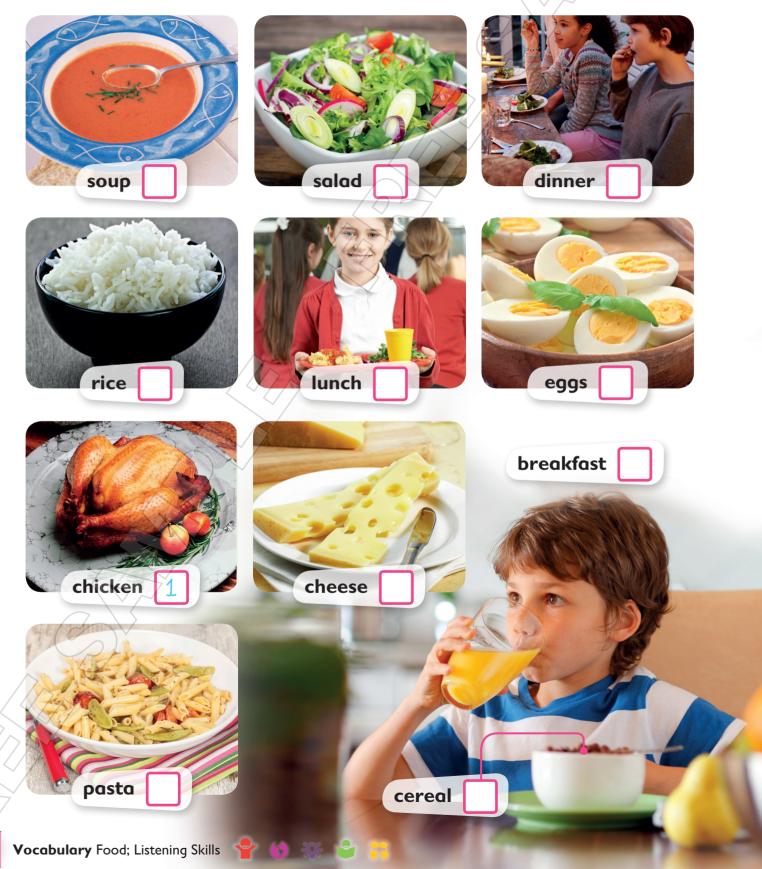

# This Is Delicious

A Listen and find. What do Adam and his mom buy?

UNIT

B Listen, say, and number the pictures in A.C Listen. Close your eyes and visualize.

onions

😪 E Listen and sing. Then watch and sing.

#### What do people eat around the world?

A Listen to Antonio and his mom talk about food. What food does he like?

- B Listen, say, and number the pictures in A.
  - **C** What do you like to eat? Tell your friend.
- Now listen to Safi and Hoa. Number the pictures. Who eats a lot of eggs?

E Listen again. Choose True or False.

Safi's country is sunny. (True) False 1 2 Safi doesn't eat vegetables. True False 3 Safi likes bread with dinner. True False 4 Hog likes soup for breakfast. True False 5 Hoa has small watermelons. True False

> Do you have the same food in your country? Why is food different in different countries?

A Listen and read. Does Wendy like cereal?