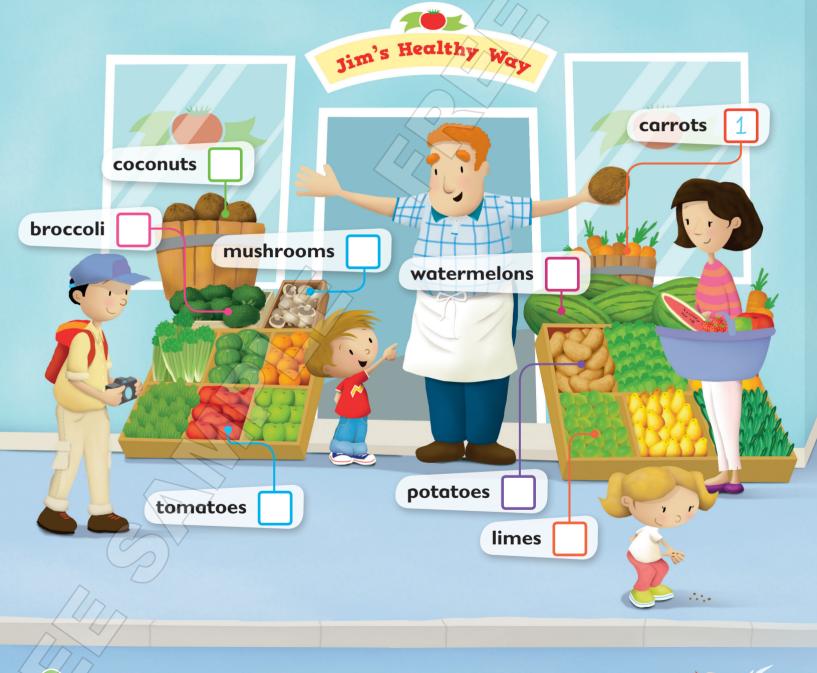

### The Healthy Way

strawberries

peaches

Eat your fruit and vegetables. Have five every day. A rainbow of colors. That's the healthy way.

Coconuts and bananas, Broccoli and mushrooms, too, Big red tomatoes, Who can eat them? You! Oranges and peaches, Onions and carrots, too, Big brown potatoes, Who can eat them? You!

Look one strawberry, two strawberries one tomato, two tomatoes

watermelons

mm

strawberries

3

6

8

q