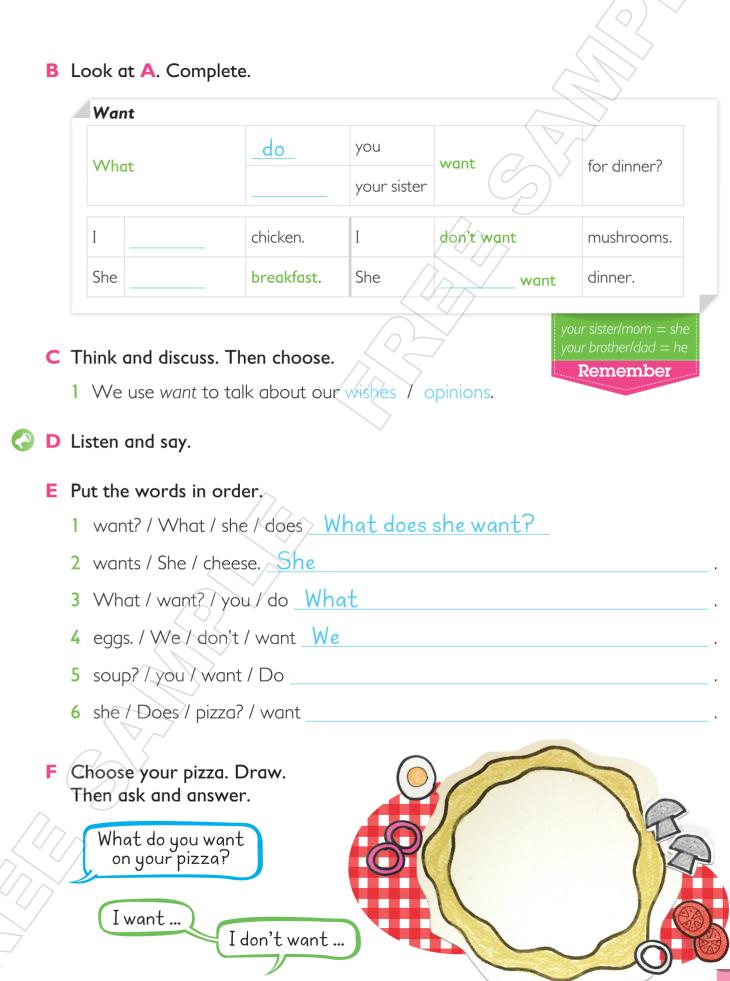

|  |  |  |
|        |                              |  |  |  |

**B** Look at **A**. Complete.



#### What do people eat around the world?

A Listen to Antonio and his mom talk about food. What food does he like?



- B Listen, say, and number the pictures in A.
  - **C** What do you like to eat? Tell your friend.
- Now listen to Safi and Hoa. Number the pictures. Who eats a lot of eggs?





E Listen again. Choose True or False.

Safi's country is sunny. (True) False 1 2 Safi doesn't eat vegetables. True False 3 Safi likes bread with dinner. True False 4 Hog likes soup for breakfast. True False 5 Hoa has small watermelons. True False

> Do you have the same food in your country? Why is food different in different countries?

A Listen and read. Does Wendy like cereal?





#### Talk About It

#### A Watch and listen. Who likes chocolate ice cream?



Conversation Agreeing and Disagreeing; /æ/ and /ɔ/ 🏻 🍄 💥 💕 💦

C Plan. Think about types of food. Complete.

..

••

ice cream

chocolate

...

••

pizza

smoothies

31

::

••

D Prepare your conversation. Use your ideas from C and phrases from B.

| Let's have               | Ooh, yes! I love                                    |
|--------------------------|-----------------------------------------------------|
| What flavor do you want? | I like                                              |
| Agree or disagree        | I want                                              |
| Agree or disagree        | Reflect                                             |
| Let's have ice cream.    | Did we agree<br>and disagr