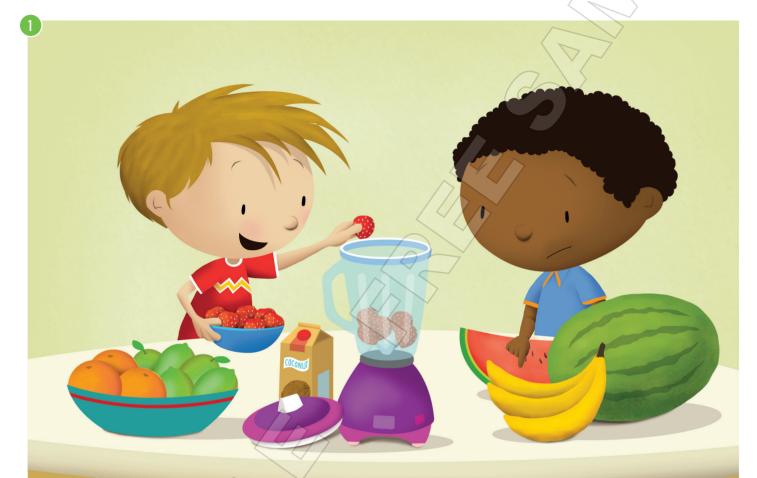

10

11

color

A Listen and read. What fruit do they have?

2

| Adam:  | Let's make smoothies!        |  |  |  |
|--------|------------------------------|--|--|--|
| Felix: | OK, Adam, Dike strawberries. |  |  |  |
|        | I don't like bananas.        |  |  |  |
| Adam:  | My mom likes oranges         |  |  |  |
|        | and limes.                   |  |  |  |
| Felix: | Does she like watermelon?    |  |  |  |
| Adam:  | No, she doesn't.             |  |  |  |
| ~ ~    | Do you like coconut milk?    |  |  |  |
| Felix: | Yes, I do.                   |  |  |  |
| Adom:  | OK, ready!                   |  |  |  |
| Felix: | Uh-oh!                       |  |  |  |
|        |                              |  |  |  |

**B** Look at **A**. Complete.