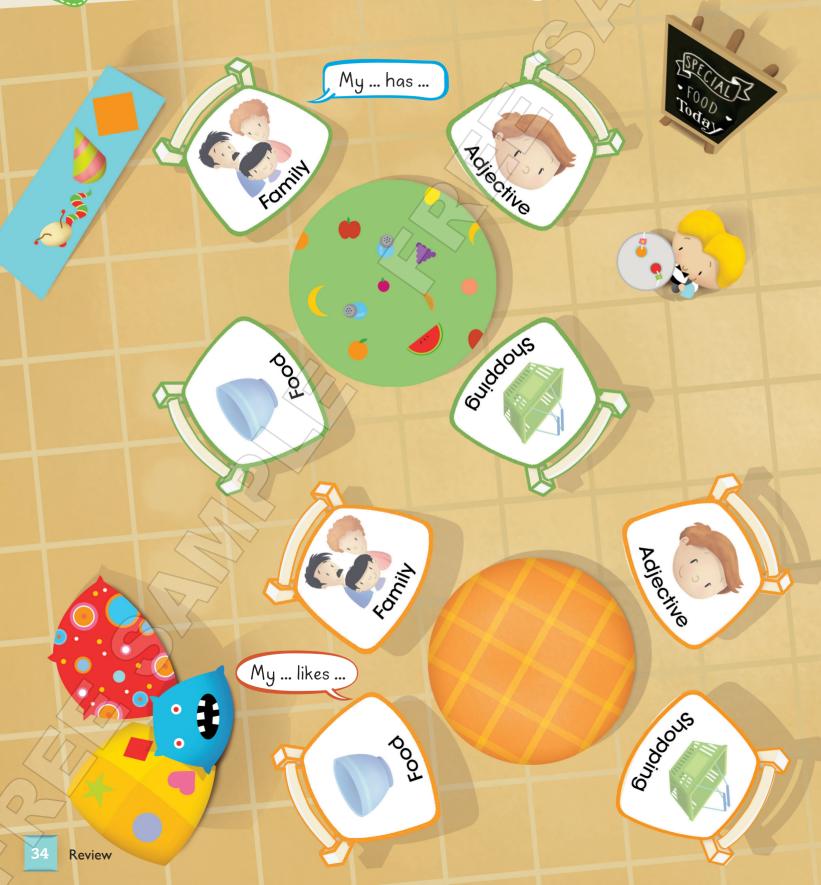

## Special People, Special Food Bingo

**P**djective

ouddous

My ... is ...

Fornity

2003

Adjective

6uldous

#### HOW TO PLAY

- 1 Your teacher cuts out all the cards.
- 2 Choose a *Family Card*. Put it on one of the tables.
- **3** Take one card from each group of *Playing Cards*.
- 4 Write about your family member in your notebook: Family, Adjective, Food, Shopping.
- 5 Mix all the *Playing Cards* together.
- 6 Take turns to take a card and complete your table. Say *Bingo!*

Formity

600y

My ... wants ...