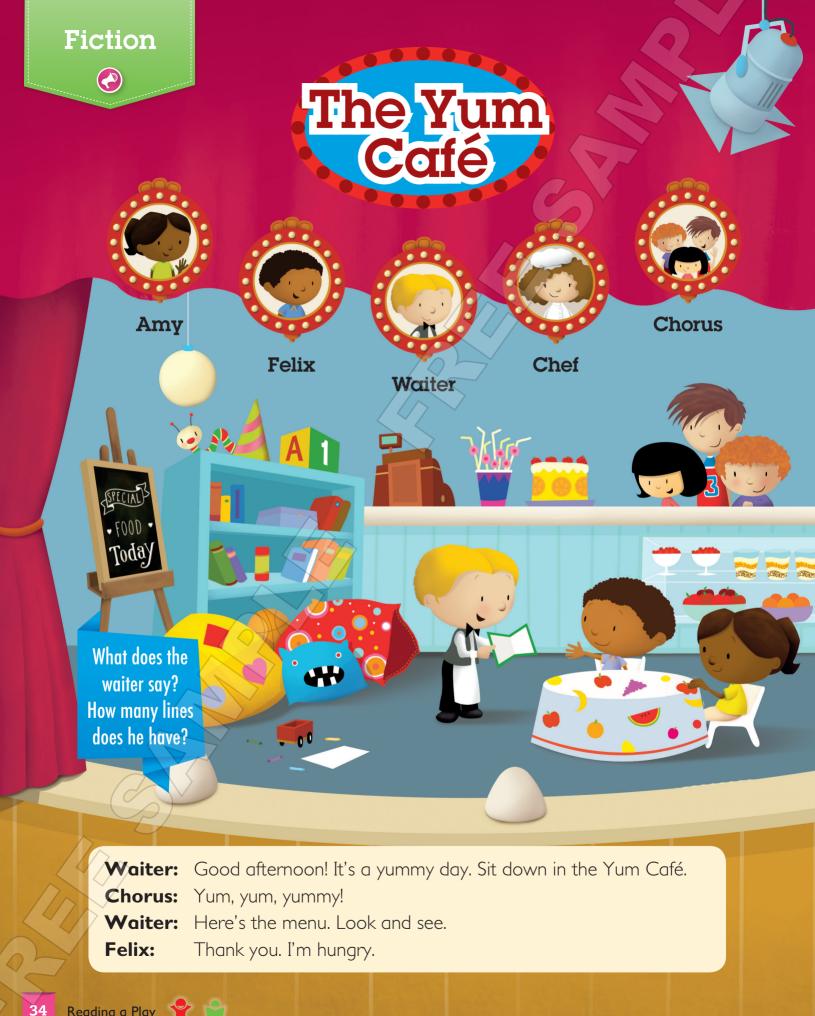

In a story, the **characters** are the people. The **setting** is the place.

**B** Look and write C (Characters) or S (Setting).

\*\*

Waiter:What do you want today?Amy:Some milk and cookies, please.Felix:Me, too.

Waiter:Sorry, no milk or cookies today.Amy:No milk?Felix:No cookies?Chorus:No, no, no!

Words in Context

Find these words in the reading. What do you think they mean?

<mark>waiter menu c</mark>oo

cookies

special

chef

**Chorus:** The chef. Hooray! The chef of Yum Café.

•

Chef: Do you like it?

- A Read and choose True or False.
  - The setting is a café. 1
  - There are two characters. 2
  - The waiter has menus. 3
  - 4 Amy and Felix want cookies.
  - 5 Amy and Felix make the special food.