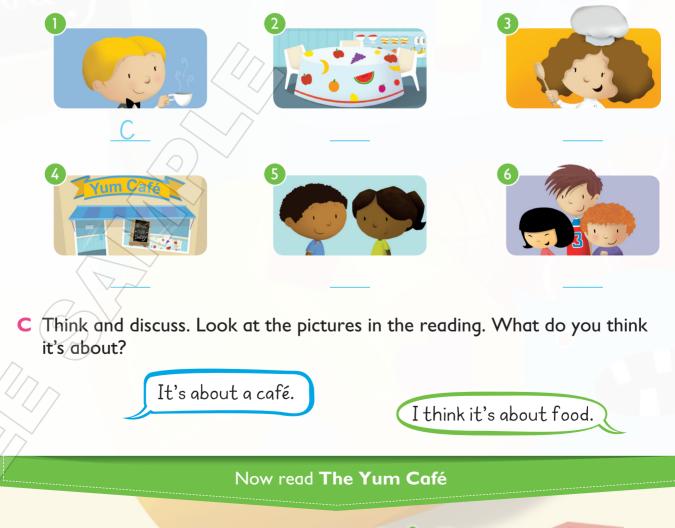

chef

**Chorus:** The chef. Hooray! The chef of Yum Café.

•

Chef: Do you like it?

- A Read and choose True or False.
  - The setting is a café. 1
  - There are two characters. 2
  - The waiter has menus. 3
  - 4 Amy and Felix want cookies.
  - 5 Amy and Felix make the special food.