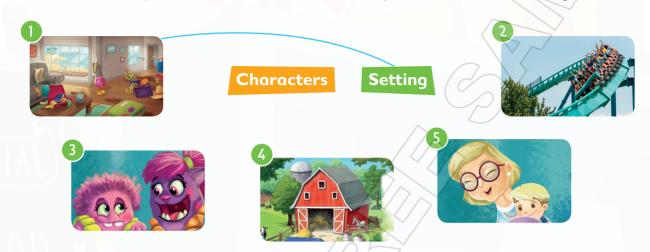

Honey

Jam

an reason brown

"I don't know what I want. I am so hungry." "Well, you're in the right place!"

> leliliyd Ella

> > What do you like at Lilly's farm?

A Look at these pictures from Unit 1. Are they characters or settings? Match.

In a story, the **characters** are the people. The **setting** is the place.

**B** Look and write C (Characters) or S (Setting).

\*\*

Waiter:What do you want today?Amy:Some milk and cookies, please.Felix:Me, too.