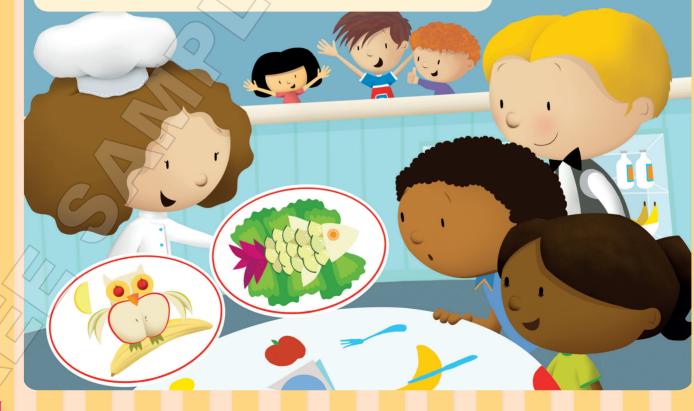

chef

**Chorus:** The chef. Hooray! The chef of Yum Café.

•

Chef: Do you like it?

- A Read and choose True or False.
  - The setting is a café. 1
  - There are two characters. 2
  - The waiter has menus. 3
  - 4 Amy and Felix want cookies.
  - 5 Amy and Felix make the special food.

False

False

False

False

2 How does the chef feel about the special food?

3 How do Amy and Felix feel about no milk and cookies on page 35?

4 How do Amy and Felix feel about the special food on page 37?

 ${f C}$  /Think and discuss. You are the chef at the Yum Café. What does your special food have in it? How does your friend feel about it?