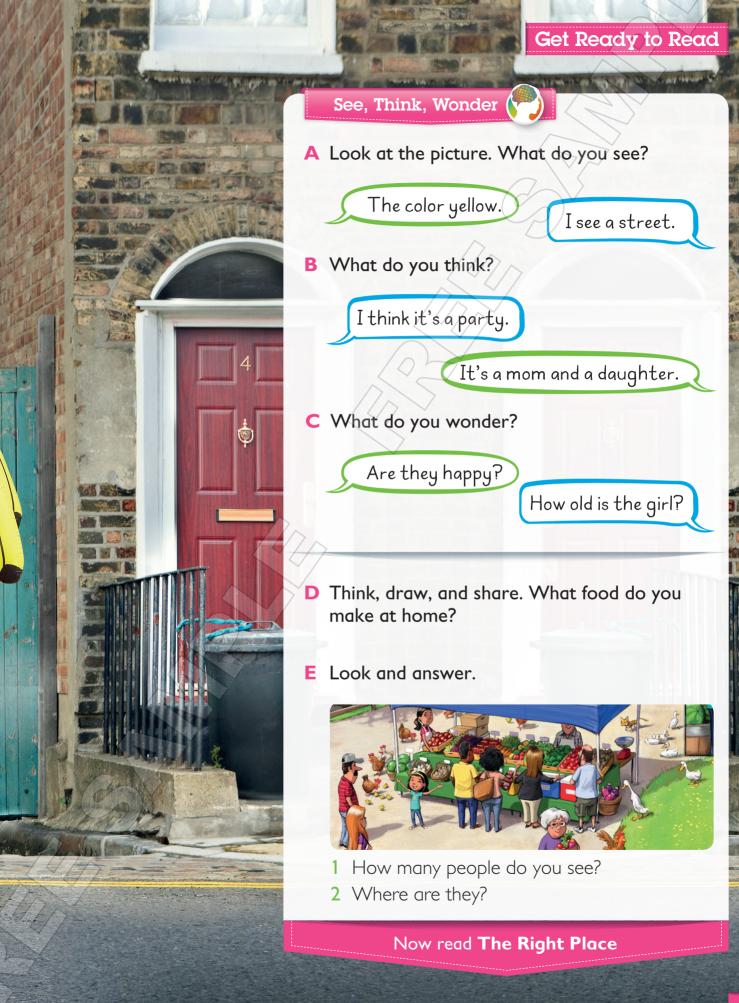

## Where does food come from?

A Write and share. What foods are on Lilly's farm? What foods are at the Yum Café? Are any foods in both places?