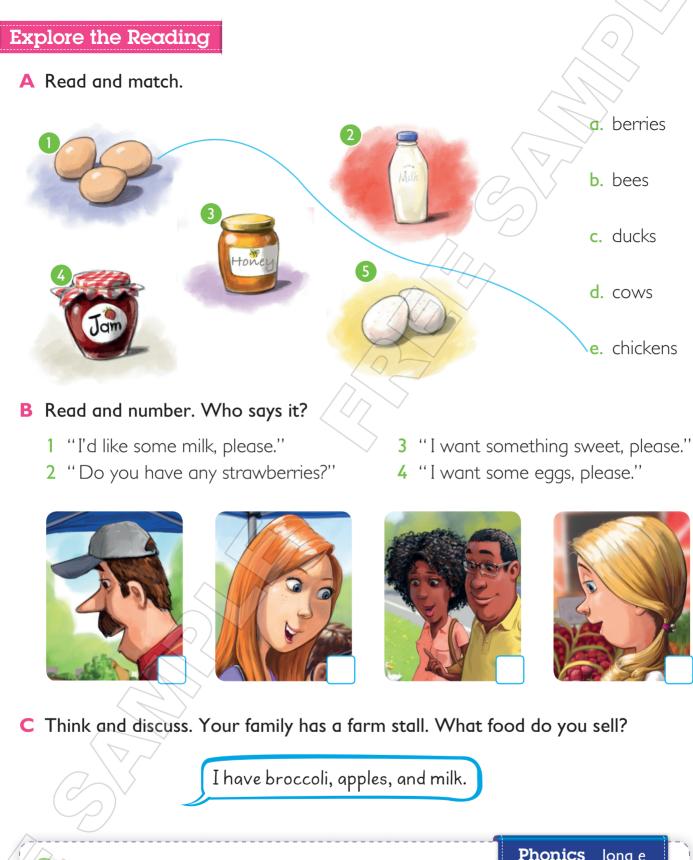

## "I'd like some milk, please."

"OK. This milk is from our cow."

MILK

What other animals give us milk?

"Do you have any strawberries?" "Yes, and we have jam, too," says Lilly.

Do you like honey?

"I want something sweet, please." "We have honey from our bees," says Lilly.

Honey

Jam

an reason brown

"I don't know what I want. I am so hungry." "Well, you're in the right place!"

> leliliyd Ella

> > What do you like at Lilly's farm?

A Look at these pictures from Unit 1. Are they characters or settings? Match.