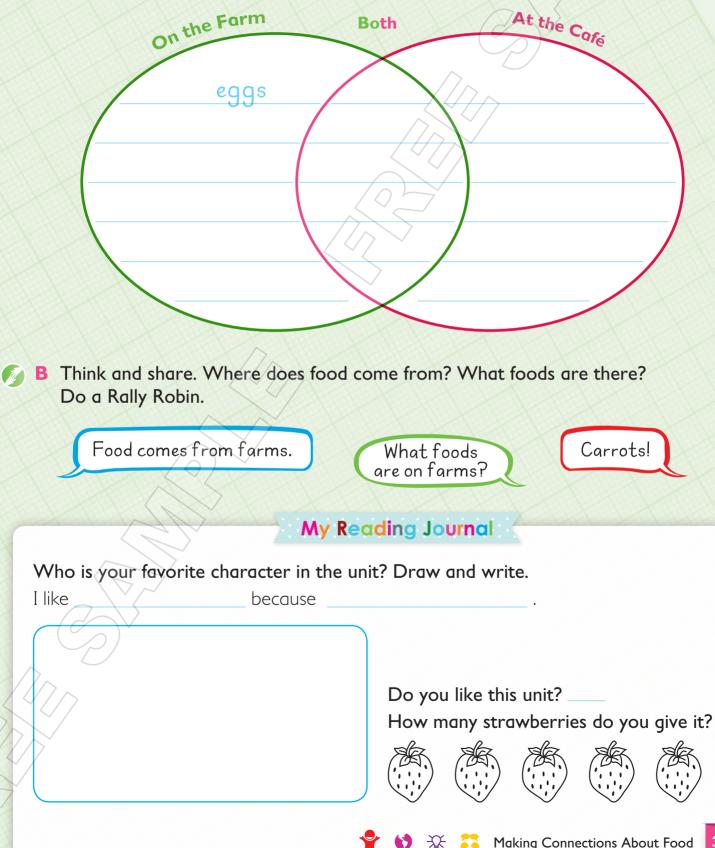

## Where does food come from?

A Write and share. What foods are on Lilly's farm? What foods are at the Yum Café? Are any foods in both places?