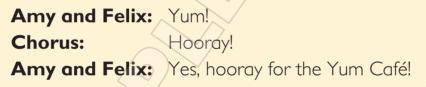

chef

**Chorus:** The chef. Hooray! The chef of Yum Café.

•

Chef: Do you like it?

- A Read and choose True or False.
  - The setting is a café. 1
  - There are two characters. 2
  - The waiter has menus. 3
  - 4 Amy and Felix want cookies.
  - 5 Amy and Felix make the special food.