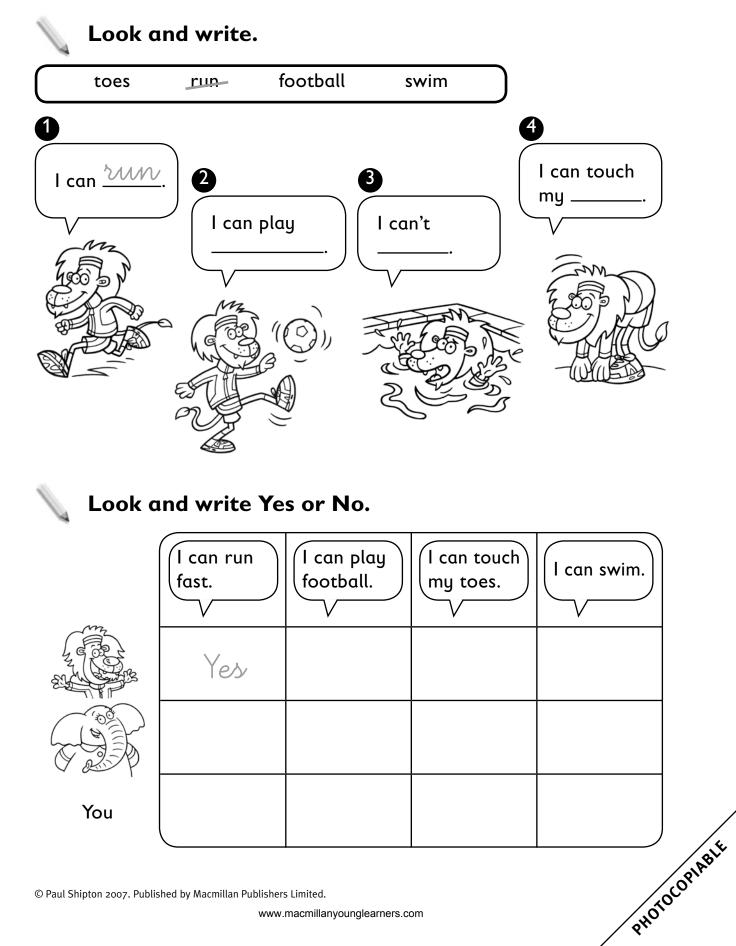

#### Worksheet 2

#### Look and write.

- 1 l can run.
- 2 I can play football.
- 3 I can't swim.
- 4 I can touch my toes.

### Look and write Yes or No.