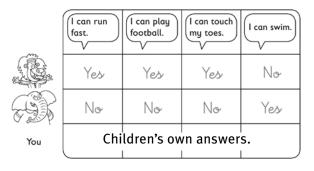

| Ν | an | ne: |  |
|---|----|-----|--|
|   |    |     |  |

Class: \_\_\_\_\_

# **Eddie's Exercise Worksheet 1**

## Draw and write.



Colour your favourite character from the story.



| N | am | e:_ |
|---|----|-----|
|---|----|-----|

Class:

## **Eddie's Exercise Worksheet 2**



© Paul Shipton 2007. Published by Macmillan Publishers Limited.

## **Answer Key**

## **Eddie's Exercise**

### Worksheet 1

**Draw and write.** Children's own answers.

**Colour your favourite character from the story.** Children's own answers.

#### Worksheet 2

#### Look and write.

- 1 l can run.
- 2 I can play football.
- 3 I can't swim.
- 4 I can touch my toes.

### Look and write Yes or No.