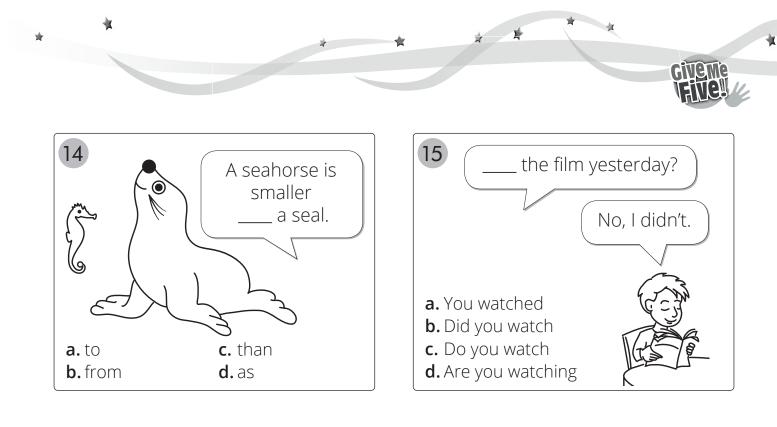

Zakreśl właściwą odpowiedź a, b, c lub d.

a. doesn't

**b.** won't

He \_\_\_\_\_ a shower.

c. takes

d. 'll take

a. take

PHOTOCOPIABLE

**b.**'s taking

No, it \_

**c.** isn't

d. hasn't

PHOTOCOPIABLE

PHOTOCOPIABLE

PHOTOCOPHEIL

X.