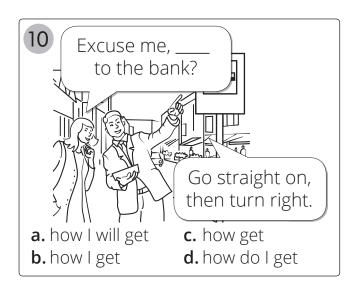

Zakreśl właściwą odpowiedź a, b, c lub d.

a. doesn't

**b.** won't

He \_\_\_\_\_ a shower.

c. takes

d. 'll take

a. take

PHOTOCOPIABLE

**b.**'s taking

No, it \_

**c.** isn't

d. hasn't

PHOTOCOPIABLE

PHOTOCOPIABLE

PHOTOCOPHEIL

X.