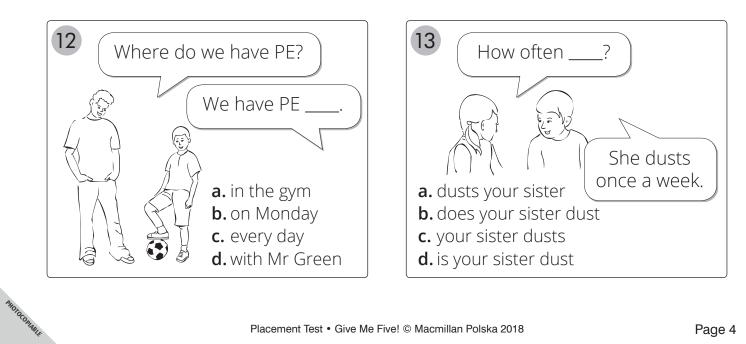

Zakreśl właściwą odpowiedź a, b, c lub d.

a. doesn't

**b.** won't

He \_\_\_\_\_ a shower.

c. takes

d. 'll take

a. take

PHOTOCOPIABLE

**b.**'s taking

No, it \_

**c.** isn't

d. hasn't

PHOTOCOPIABLE

PHOTOCOPIABLE

PHOTOCOPHEIL

X.