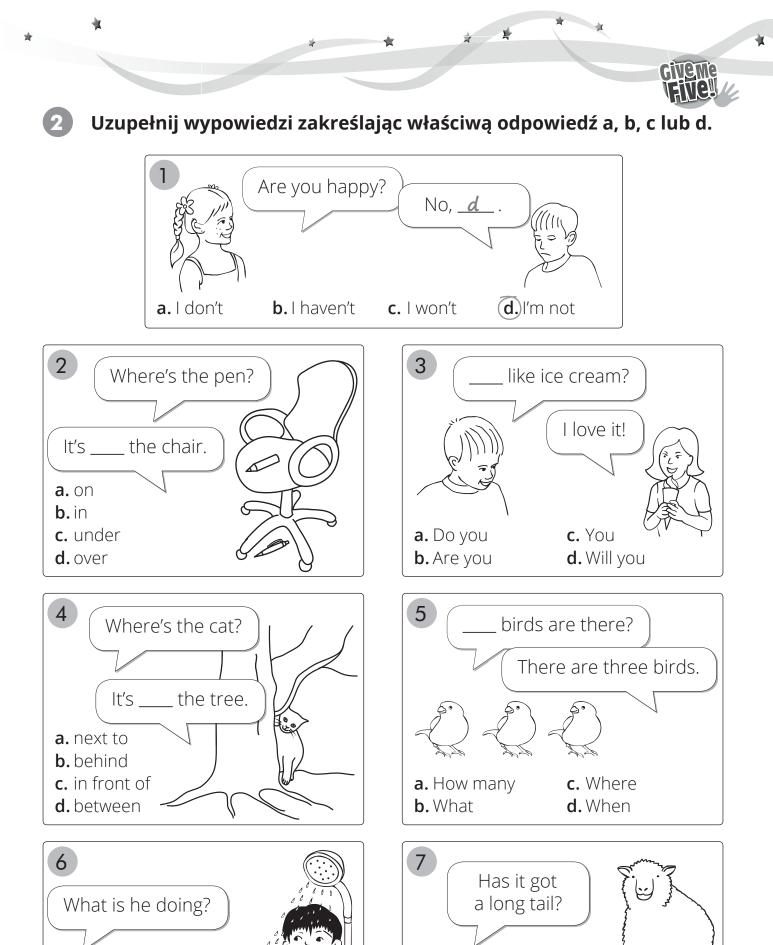

Zakreśl właściwą odpowiedź a, b, c lub d.







a. doesn't

**b.** won't

He \_\_\_\_\_ a shower.

c. takes

d. 'll take

a. take

PHOTOCOPIABLE

**b.**'s taking

No, it \_

**c.** isn't

d. hasn't





























PHOTOCOPIABLE











PHOTOCOPIABLE





PHOTOCOPHEIL



X.

×

## Klucz

| Vocabulary |  |
|------------|--|
| vocusaiary |  |

Grammar

| <b>1.</b> b  | <b>1.</b> d  |
|--------------|--------------|
| <b>2.</b> C  | <b>2.</b> C  |
| <b>3.</b> a  | <b>3.</b> a  |
| <b>4.</b> a  | <b>4.</b> b  |
| <b>5.</b> b  | <b>5.</b> a  |
| <b>6.</b> d  | <b>6.</b> b  |
| <b>7.</b> d  | <b>7.</b> d  |
| <b>8.</b> a  | <b>8.</b> a  |
| <b>9.</b> b  | <b>9.</b> C  |
| <b>10.</b> C | <b>10.</b> d |
| <b>11.</b> d | <b>11.</b> C |
| <b>12.</b> a | <b>12.</b> a |
| <b>13.</b> b | <b>13.</b> b |
| <b>14.</b> C | <b>14.</b> C