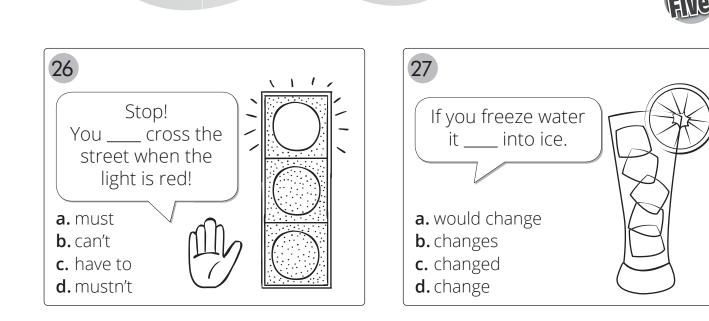

Zakreśl właściwą odpowiedź a, b, c lub d.

a. doesn't

**b.** won't

He \_\_\_\_\_ a shower.

c. takes

d. 'll take

a. take

PHOTOCOPIABLE