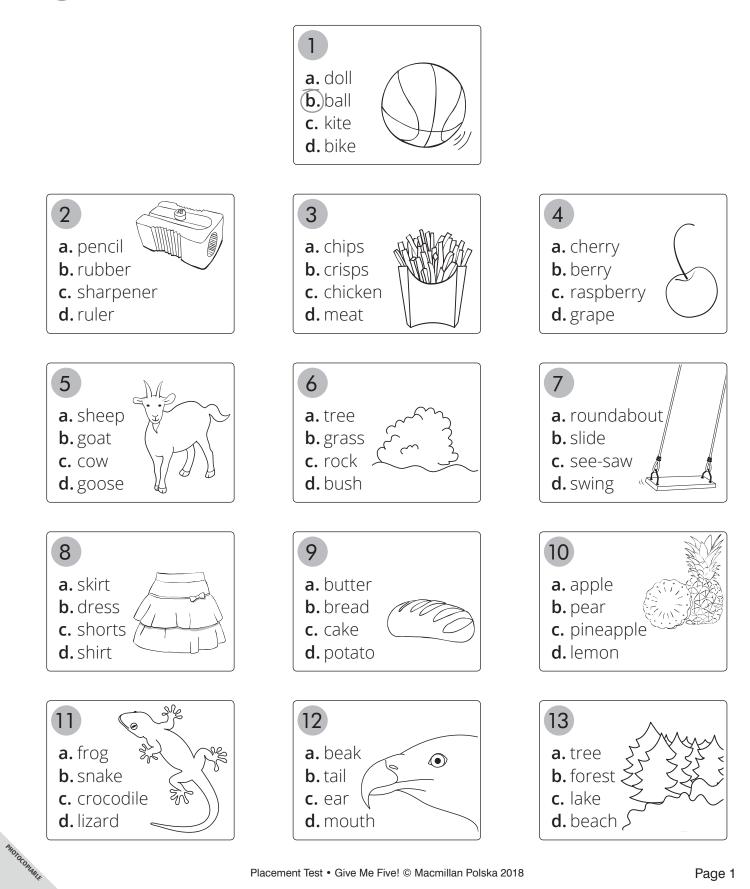

Zakreśl właściwą odpowiedź a, b, c lub d.







a. doesn't

**b.** won't

He \_\_\_\_\_ a shower.

c. takes

d. 'll take

a. take

PHOTOCOPIABLE

**b.**'s taking

No, it \_

**c.** isn't

d. hasn't





























PHOTOCOPIABLE











PHOTOCOPIABLE





PHOTOCOPHEIL



X.

×

## Klucz

| Vocabulary |  |
|------------|--|
| vocusaiary |  |

Grammar

| <b>1.</b> b  | <b>1.</b> d  |
|--------------|--------------|
| <b>2.</b> C  | <b>2.</b> C  |
| <b>3.</b> a  | <b>3.</b> a  |
| <b>4.</b> a  | <b>4.</b> b  |
| <b>5.</b> b  | <b>5.</b> a  |
| <b>6.</b> d  | <b>6.</b> b  |
| <b>7.</b> d  | <b>7.</b> d  |
| <b>8.</b> a  | <b>8.</b> a  |
| <b>9.</b> b  | <b>9.</b> C  |
| <b>10.</b> C | <b>10.</b> d |
| <b>11.</b> d | <b>11.</b> C |
| <b>12.</b> a | <b>12.</b> a |
| <b>13.</b> b | <b>13.</b> b |
| <b>14.</b> C | <b>14.</b