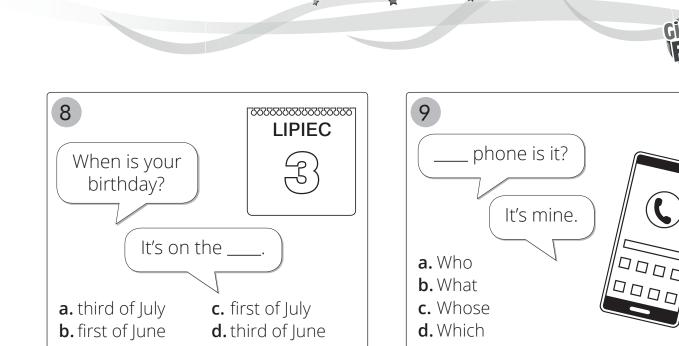

Zakreśl właściwą odpowiedź a, b, c lub d.







a. doesn't

**b.** won't

He \_\_\_\_\_ a shower.

c. takes

d. 'll take

a. take

PHOTOCOPIABLE

**b.**'s taking

No, it \_

**c.** isn't

d. hasn't





























PHOTOCOPIABLE











PHOTOCOPIABLE





PHOTOCOPHEIL



X.

×

## Klucz

| Vocabulary |  |
|------------|--|
| vocusaiary |  |

Grammar

| <b>1.</b> b  | <b>1.</b> d  |
|--------------|--------------|
| <b>2.</b> C  | <b>2.</b> C  |
| <b>3.</b> a  | <b>3.</b> a  |
| <b>4.</b> a  | <b>4.</b> b  |
| <b>5.</b> b  | <b>5.</b> a  |
| <b>6.</b> d  | <b>6.</b> b  |
| <b>7.</b> d  | <b>7.</b> d  |
| <b>8.</b> a  | <b>8.</b> a  |
| <b>9.</b> b  | <b>9.</b> C  |
| <b>10.</b> C | <b>10.</b> d |
| <b>11.</b> d | <b>11.</b> C |
| <b>12.</b> a | <b>12.</b> a |
| <b>13.</b> b | <b>13.</b> b |
| <b>14.</b> C | <b>14.</b> C |
| <b>15.</b> d | <b>15.</b> b |
| <b>16.</b> b | <b>16.</b> d |
| <b>17.</b> d | <b>17.</b> a |
| <b>18.</b> a | <b>18.</b> d |
| <b>19.</b> b | <b>19.