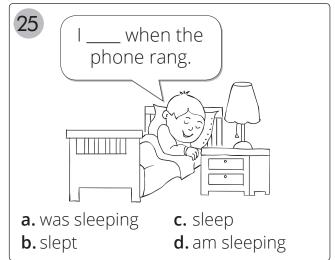

Zakreśl właściwą odpowiedź a, b, c lub d.

a. doesn't

**b.** won't

He \_\_\_\_\_ a shower.

c. takes

d. 'll take

a. take

PHOTOCOPIABLE