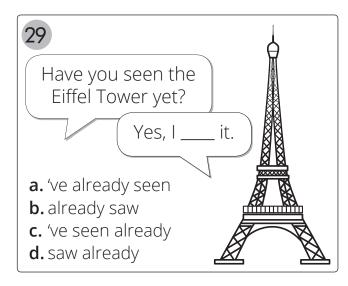

Zakreśl właściwą odpowiedź a, b, c lub d.

a. doesn't

**b.** won't

He \_\_\_\_\_ a shower.

c. takes

d. 'll take

a. take

PHOTOCOPIABLE