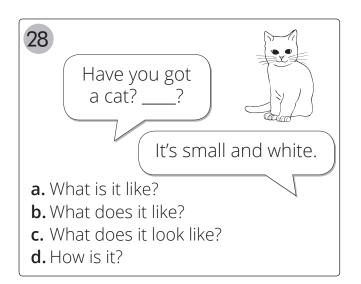

Zakreśl właściwą odpowiedź a, b, c lub d.

a. doesn't

**b.** won't

He \_\_\_\_\_ a shower.

c. takes

d. 'll take

a. take

PHOTOCOPIABLE