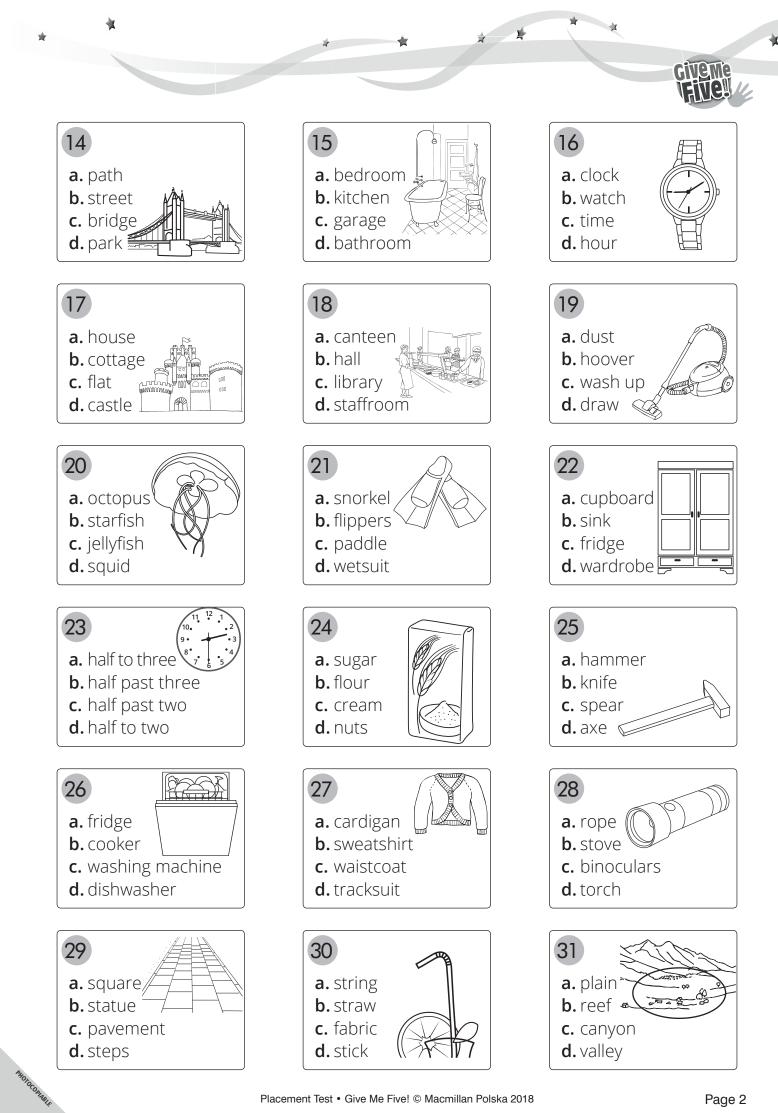

Zakreśl właściwą odpowiedź a, b, c lub d.







a. doesn't

**b.** won't

He \_\_\_\_\_ a shower.

c. takes

d. 'll take

a. take

PHOTOCOPIABLE

**b.**'s taking

No, it \_

**c.** isn't

d. hasn't





























PHOTOCOPIABLE











PHOTOCOPIABLE





PHOTOCOPHEIL



X.

×

## Klucz

| Vocabulary |  |
|------------|--|
| vocusaiary |  |

Grammar

| <b>1.</b> b  | <b>1.</b> d  |
|--------------|--------------|
| <b>2.</b> C  | <b>2.</b> C  |
| <b>3.</b> a  | <b>3.</b> a  |
| <b>4.</b> a  | <b>4.</b> b  |
| <b>5.</b> b  | <b>5.</b> a  |
| <b>6.</b> d  | <b>6.</b> b  |
| <b>7.</b> d  | <b>7.</b> d  |
| <b>8.</b> a  | <b>8.</b> a  |
| <b>9.</b> b  | <b>9.</b> C  |
| <b>10.</b> C | <b>10.</b> d |
| <b>11.</b> d | <b>11.</b> C |
| <b>12.</b> a | <b>12.</b> a |
| <b>13.</b> b | <b>13.</b> b |
| <b>14.</b> C | <b>14.</b>