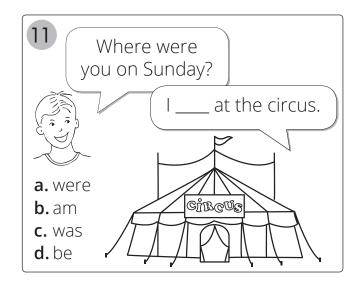

Zakreśl właściwą odpowiedź a, b, c lub d.

a. doesn't

**b.** won't

He \_\_\_\_\_ a shower.

c. takes

d. 'll take

a. take

PHOTOCOPIABLE

**b.**'s taking

No, it \_

**c.** isn't

d. hasn't

PHOTOCOPIABLE

PHOTOCOPIABLE

PHOTOCOPHEIL

X.