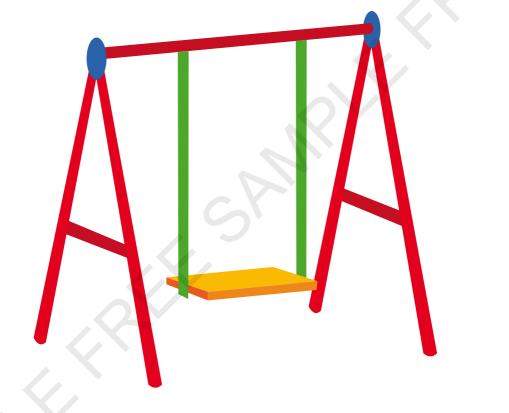

# **Contents**

Card 44 leaves

Card 45 seeds

Card 46 meat

Card 87 wash

Card 89 eat well

Card 88 do exercise

| Contents          |             |         |               |                 |                   |                                  |
|-------------------|-------------|---------|---------------|-----------------|-------------------|----------------------------------|
| HELLO             |             | Card 47 | fish          | Card 90         | play              | EXTRA VOCABULARY 2               |
| Card 1            | listen      | Card 48 | grass         | Card 91         | sleep well        | Card 127 dangerous               |
| Card 2            | sing        | Card 49 | insects       | UNIT 6          |                   | Card 128 strong                  |
| Card 3            | count       | UNIT 3  |               | Card 92         | beach             | Card 129 friendly                |
| Card 4            | write       | Card 50 | shorts        | Card 93         | water park        | Card 130 noisy                   |
| Card 5            | read        | Card 51 | shirt         | Card 94         | Z00               | Card 131 cuddly                  |
| Card 6            | play        | Card 52 | coat          | Card 95         | funfair           | Card 132 colourful               |
| Card 7            | speak       | Card 53 | jumper        | Card 96         | aquarium          | EXTRA VOCABULARY 3               |
| Card 8            | have fun    | Card 54 | trousers      | Card 97         | park              | Card 133 jacket                  |
| Card 9            | tree        | Card 55 | T-shirt       | Card 98         | ice rink          | Card 134 socks                   |
| Card 10           | swing       | Card 56 | skirt         | Card 99         | swimming          | Card 135 scarf                   |
| Card 11           | apple       | Card 57 | shoes         |                 | pool              | Card 136 gloves                  |
| Card 12           | bike        | Card 58 | spring        | <b>Card 100</b> | stop              | Card 137 hat                     |
| Card 13           | ball        | Card 59 | summer        | <b>Card 101</b> | stand on          | Card 138 sweatshirt              |
| Card 14           | ice cream   | Card 60 | autumn        | t               | he pavement       | EXTRA VOCABULARY 4               |
| Card 15           | Monday      | Card 61 | winter        | Card 102        | look left         | Card 139 play ice                |
| Card 16           | Tuesday     | Card 62 | flower        | Card 103        | look right        | hockey                           |
| Card 17           | Wednesday   | Card 63 | tree          | <b>Card 104</b> | listen            | Card 140 play                    |
| Card 18           | Thursday    | UNIT 4  |               | Card 105        | cross             | volleyball  Card 141 play tennis |
| Card 19           | Friday      | Card 64 | board game    |                 | the road          | Card 141 ptay terms              |
| Card 20           | Saturday    | Card 65 | hide          | FESTIVAL        | S                 | swimming                         |
| Card 21           | Sunday      |         | and seek      | Card 106        | monster           | Card 143 go hiking               |
| UNIT 1            |             | Card 66 | football      | <b>Card 107</b> | ' spider          | Card 144 go skiing               |
| Card 22           | toilet      | Card 67 | basketball    | Card 108        | wizard            | EXTRA VOCABULARY 5               |
| Card 23           | bedroom     | Card 68 | cards         | <b>Card 109</b> | moon              | Card 145 angry                   |
| Card 24           | bathroom    | Card 69 | tag           | Card 110        | skeleton          | Card 146 tired                   |
| Card 25           | hall        | Card 70 | hopscotch     | Card 111        |                   | Card 147 hungry                  |
| Card 26           | living room | Card 71 | computer      |                 | Christmas         | Card 148 thirsty                 |
| Card 27           | dining room |         | game          | Card 112        | : Christmas       | Card 149 hot                     |
| Card 28           | kitchen     | Card 72 | classroom     |                 | card              | Card 150 cold                    |
| Card 29           | garage      | Card 73 | gym           | Card 113        | Christmas         | EXTRA VOCABULARY 6               |
| Card 30           | bed         | Card 74 | corridor      |                 | stocking          | Card 151 sports                  |
| Card 31           | fridge      | Card 75 | library       | Card 114        | Christmas         | centre                           |
| Card 32           | clock       | Card 76 | canteen       | 0               | cake              | Card 152 cinema                  |
| Card 33           | cooker      | Card 77 | playground    |                 | snowflake         | Card 153 theatre                 |
| Card 34           | shower      | UNIT 5  |               | Card 116        | •                 | Card 154 restaurant              |
| Card 35           | sofa        | Card 78 | toothache     | Card 117        | •                 | Card 155 stadium                 |
| UNIT 2<br>Card 36 | bird        | Card 79 | headache      | Card 118        | •                 | Card 156 museum                  |
| Card 37           | hamster     | Card 80 | cough         | Card 119        | •                 |                                  |
| Card 38           | turtle      | Card 81 | cut           | Card 120        |                   |                                  |
| Card 39           | kitten      | Card 82 | earache       |                 | CABULARY 1        |                                  |
| Card 40           | rabbit      | Card 83 | cold          | Card 121        |                   |                                  |
| Card 41           | lizard      | Card 84 | tummy<br>ache | Card 122        | tamp<br>Farmchair |                                  |
| Card 41           | fish        | Card 85 | sore throat   |                 | washbasin         |                                  |
| Card 43           | puppy       | Card 85 |               |                 |                   |                                  |
| July 10           | ruppy       | Cura oo | drink water   | Gura 125        | bookshelf         |                                  |