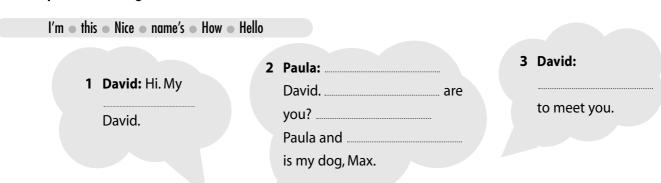

### 1 What do you know? Write the name.

Box 21 Robert Bob Winston Maggie Victoria

2 Complete the dialogues with one of these words.

- 3 Write am/is/are.
- 1 It \_\_\_\_\_\_\_ a robot.
   5 Bob and Victoria \_\_\_\_\_\_\_ children.