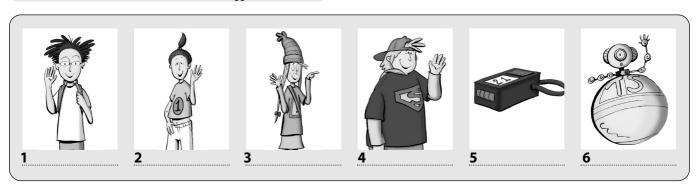

### 1 What do you know? Write the name.

Box 21 Robert Bob Winston Maggie Victoria

2 Complete the dialogues with one of these words.

- 3 Write am/is/are.
- 1 It \_\_\_\_\_\_\_ a robot.
   5 Bob and Victoria \_\_\_\_\_\_\_ children.