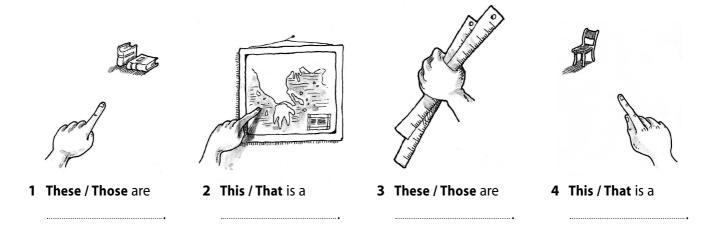

| 5 | Write the negative form of the sentences. | 9 | Write the numbers in words.                      |
|---|-------------------------------------------|---|--------------------------------------------------|
| 1 | It's a chair.                             |   | My brother is <u>17</u> years old.<br>seventeen. |
| 2 | We're boys.                               | 1 | That cat is <u>23</u> years old!                 |
| 3 | They're friends.                          | 2 | Dad is <u>45</u> years old.                      |
|   |                                           | 3 | My baby sister is <u>2</u> years old.            |
| 6 | Make questions.                           | 4 | My address is <u>78</u> Green Street.            |
| 1 | It's a map.                               | 5 | That is the number <u>93</u> bus.                |
| 2 | They're teachers.                         | 6 | My mobile phone is a Sony E <u>14</u> .          |
| 3 | She's a pupil.                            |   | , _                                              |
|   |                                           |   |                                                  |