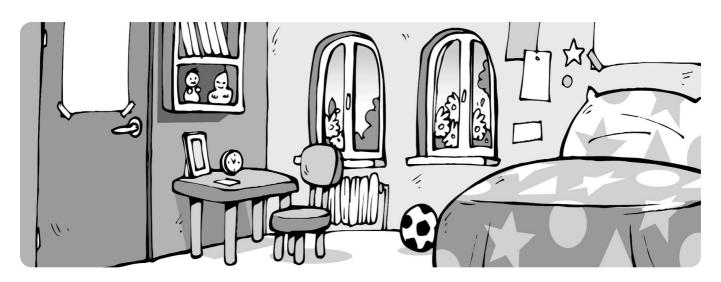

### 8 Look and complete with these words.

view trees big small nice windows

| My bedroom is small, but it's v  | very <b>1)</b>               | .There is a <b>2)</b> | bed and a door. |
|----------------------------------|------------------------------|-----------------------|-----------------|
| There are two 3)                 | with a fantastic <b>4)</b> . | of the                | 5)              |
| There is a table and a <b>6)</b> | chair. I love                | my bedroom!           |                 |