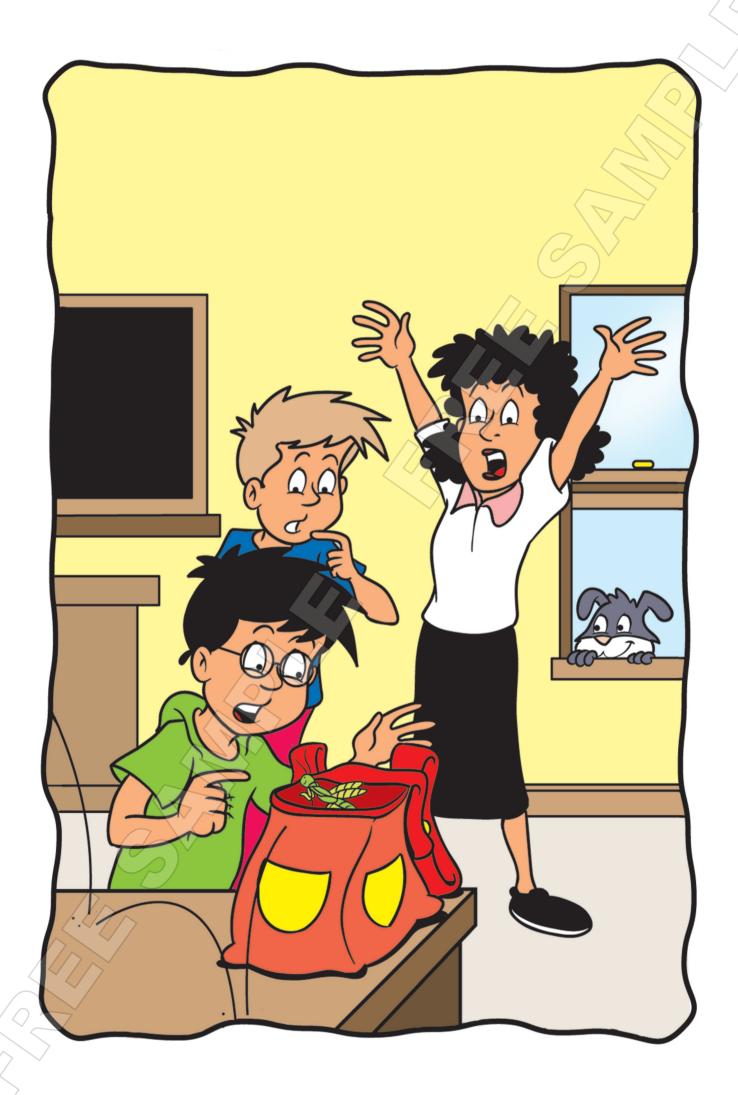

## Check understanding of the story

Where's the grasshopper? (It's on the chair)

Tom: Oh no! Where is it?

Archie: It's in my school bag!

**Teacher:** Catch it, Archie!

Storyteller: But the grasshopper jumps ...

## Check understanding of the story

Where's the grasshopper? (It's in the school bag)

Sunita: Oh no! Where is it?

Archie: I don't know!

Teacher: Oh dear!

Storyteller: Then the grasshopper jumps again.