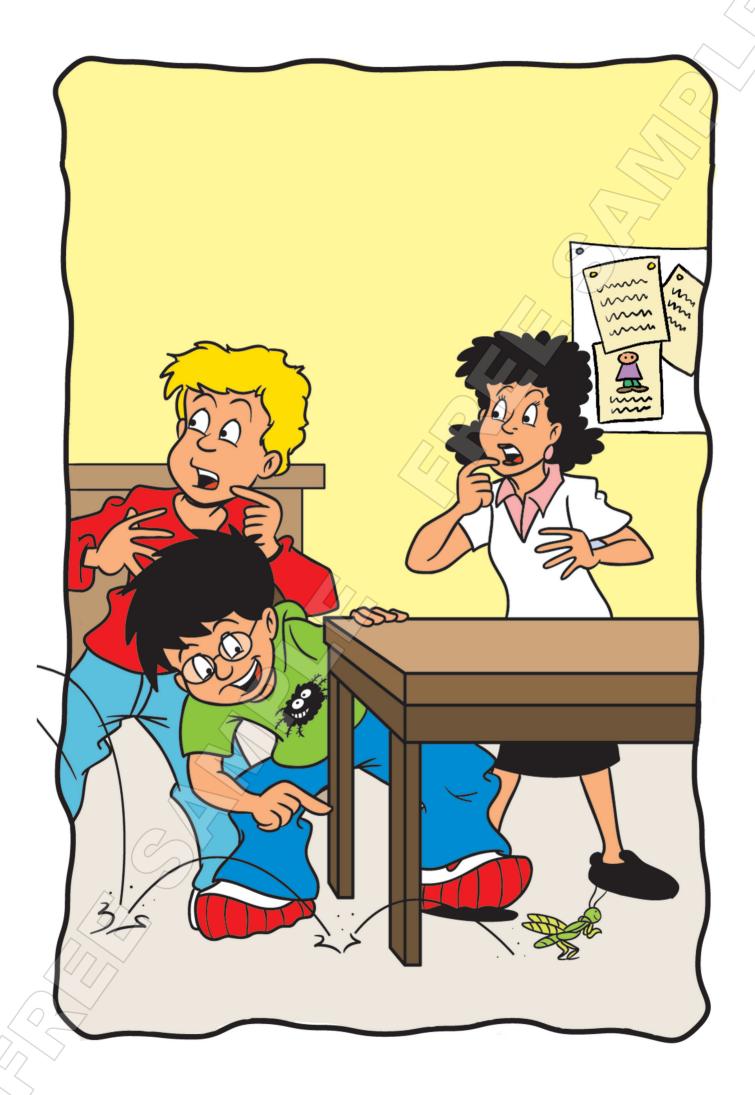

# Check understanding of the story

What is Archie's pet? (A grasshopper)

Is Archie's grasshopper in his hands now? (No)

Sam: Where is it?

Archie: It's under the desk!
Teacher: Catch it, Archie!

**Storyteller:** But the grasshopper jumps ...