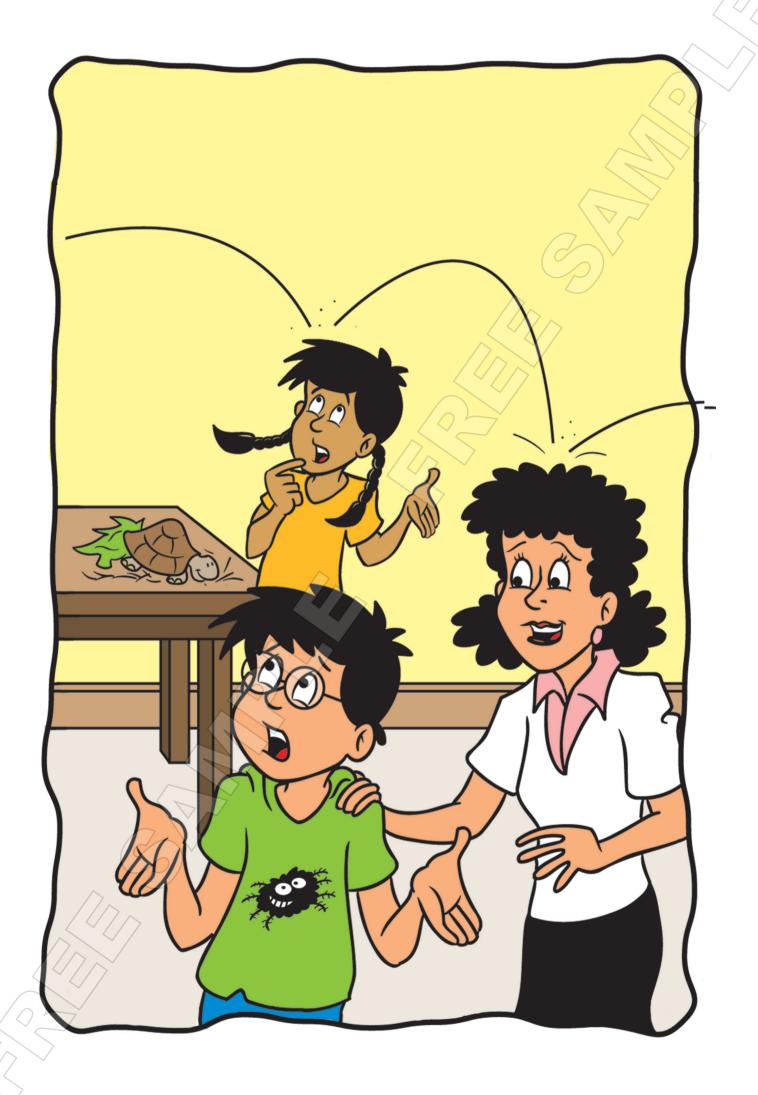

## Check understanding of the story

Is Archie happy? (No)
Can he see the grasshopper? (No)

**Teacher:** Look! The grasshopper!

Emily: It's on your head!

Check understanding of the story

Where's the grasshopper? (It's on Archie's head)