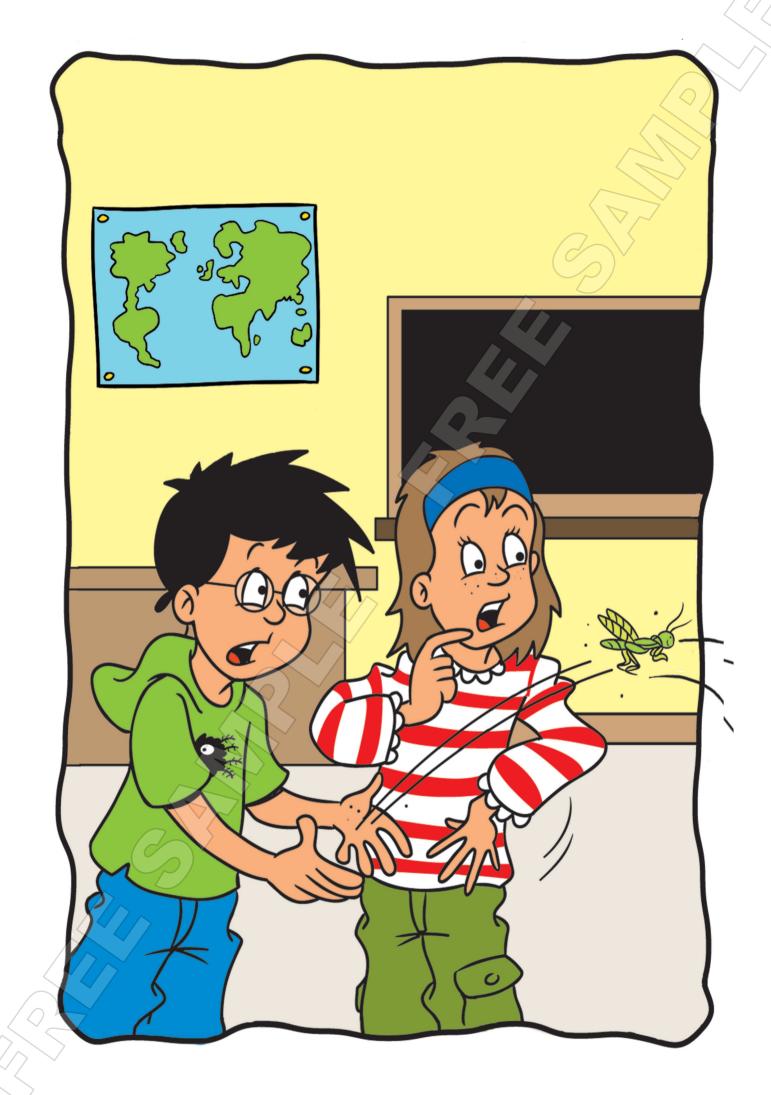

# Check understanding of the story

What is Archie's pet? (A grasshopper)

Is Archie's grasshopper in his hands now? (No)

Sam: Where is it?

Archie: It's under the desk!
Teacher: Catch it, Archie!

**Storyteller:** But the grasshopper jumps ...