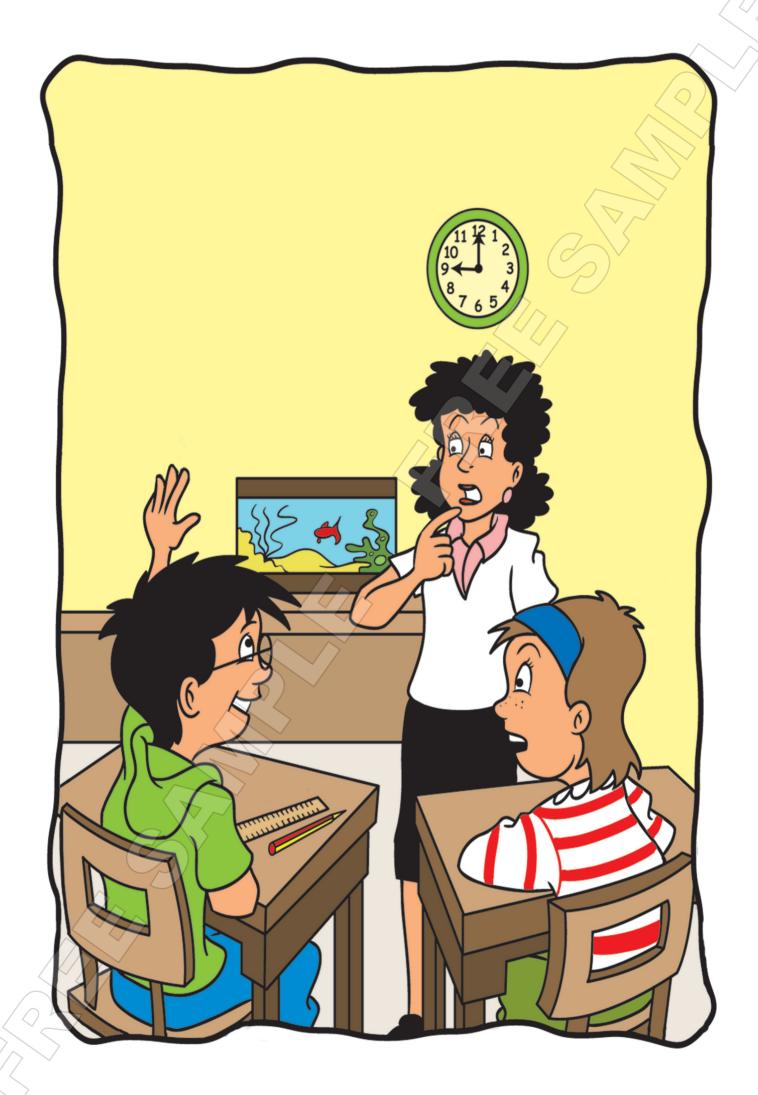

Emily: Oh! What is it?

Check understanding of the story

Who's this? (Archie) Who's this? (Emily)

Archie: It's a grasshopper. Look, Emily!

**Storyteller:** But the grasshopper jumps ...

Emily: Oh no!