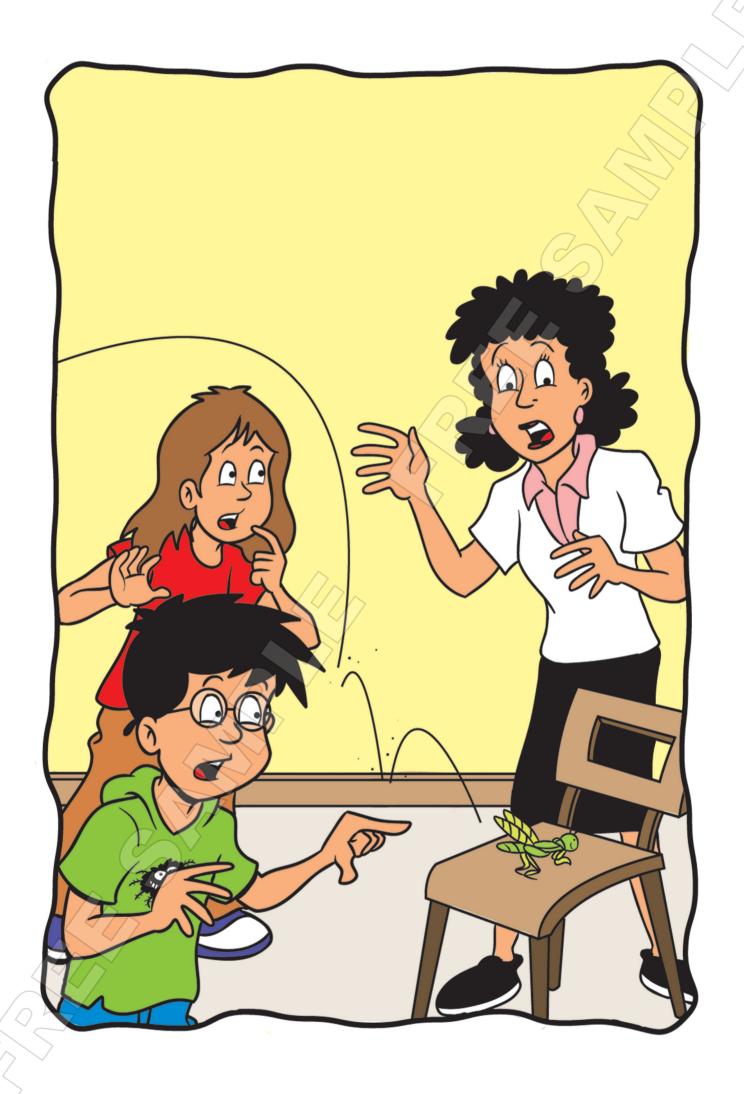

Check understanding of the story

Where's the grasshopper? (It's under the desk)

Holly: Oh no! Where is it?

Archie: It's on the chair!

Teacher: Catch it, Archie!

Storyteller: But the grasshopper jumps ...

## Check understanding of the story

Where's the grasshopper? (It's on the chair)

Tom: Oh no! Where is it?

Archie: It's in my school bag!

**Teacher:** Catch it, Archie!

Storyteller: But the grasshopper jumps ...