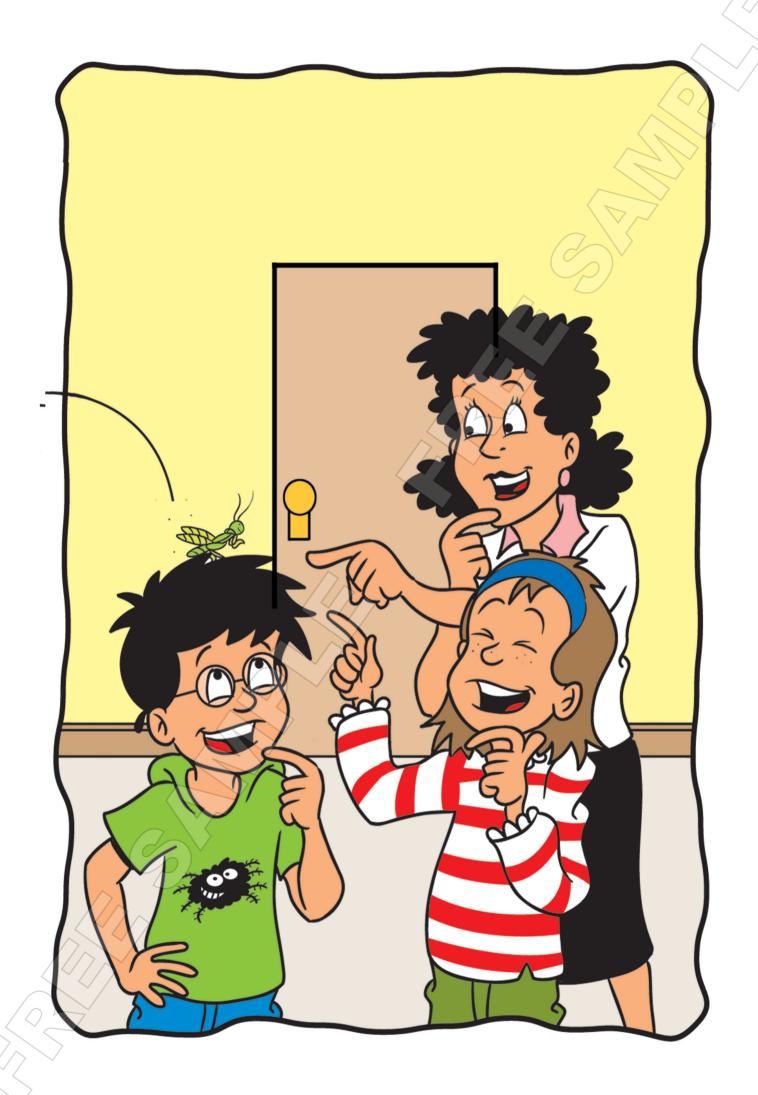

## Check understanding of the story

Is Archie happy? (No)
Can he see the grasshopper? (No)

**Teacher:** Look! The grasshopper!

Emily: It's on your head!

Check understanding of the story

Where's the grasshopper? (It's on Archie's head)