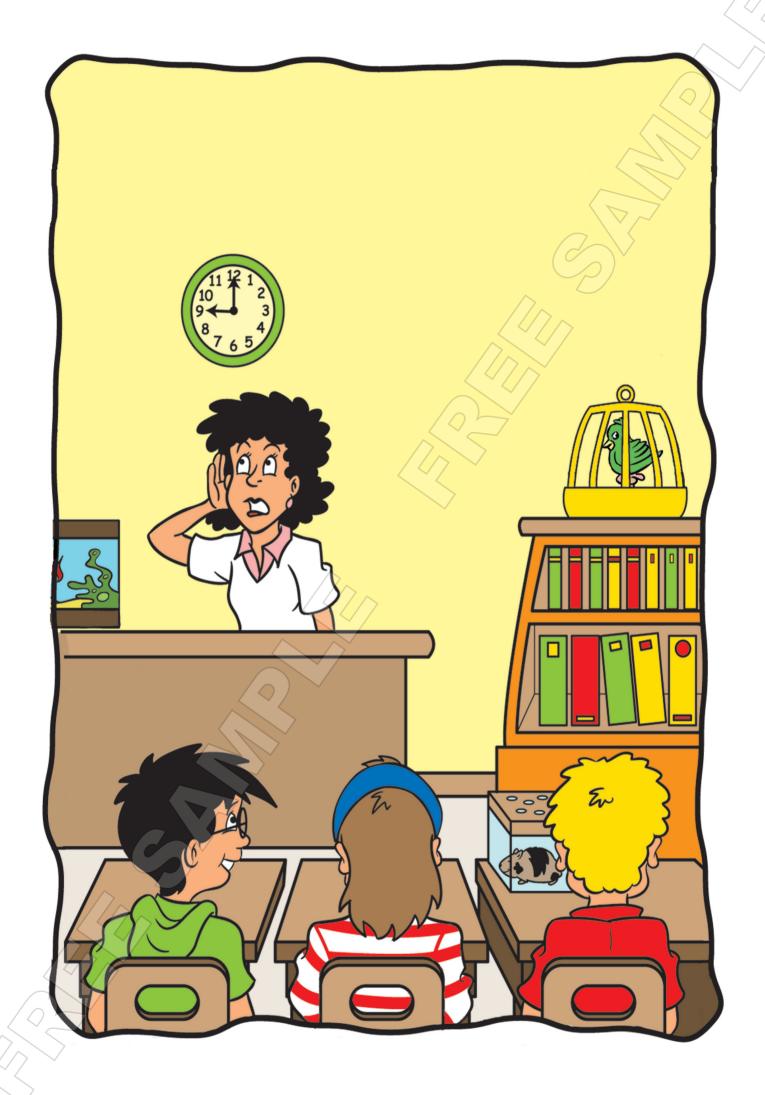

Karty obrazkowe do historyjek

Storyteller: Archie and Emily are at school. Today is Pet Day.

**Teacher:** Hello, everyone. Sit down, please.

Now ... what's that noise?

#### Check understanding of the story

Who's this? (The teacher)
Where are the children? (At school)
Why is today a special day? (It's Pet Day)
What can the teacher hear? (Archie's Pet / a grasshopper)

Archie: It's my pet.