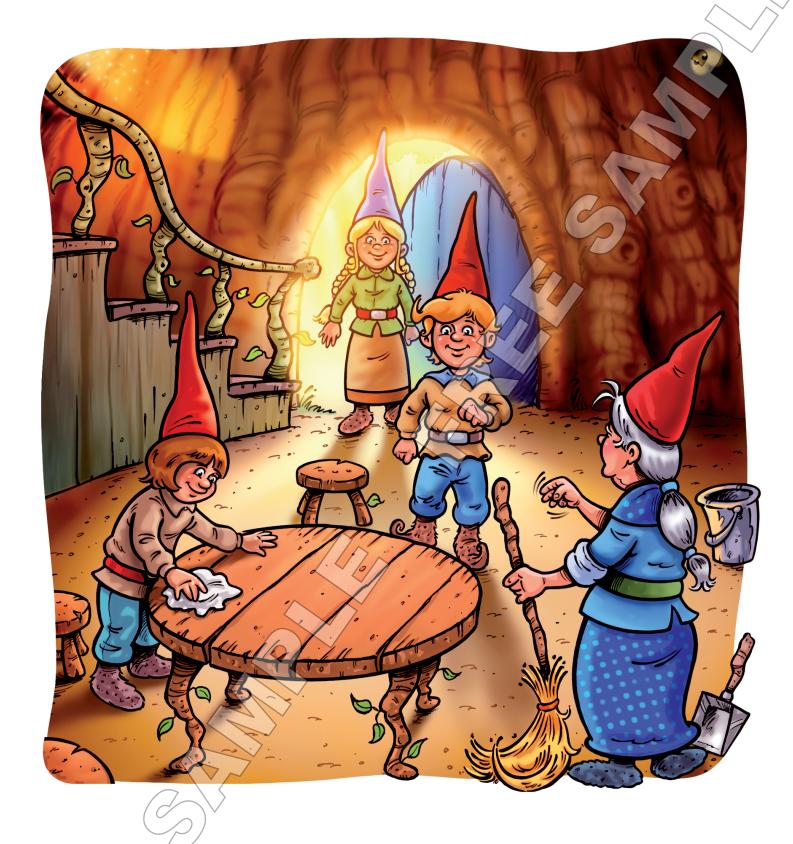

# Family Zone

| Storyteller: | Benny and Freda open the door. Benny's brother, |
|--------------|-------------------------------------------------|
|              | Luke, is helping Grandma gnome.                 |
| Benny:       | Hello, Grandma! Hi, Luke!                       |
| Grandma:     | Hello, Benny! And who's this?                   |
| Benny:       | This is my friend, Fredą.                       |
| Freda:       | Hello!                                          |
| Grandma:     | Hello, Freda!                                   |
| Benny:       | Can I help you, Grandma?                        |
| Grandma:     | Oh, thank you. Come and clean the floor!        |

### Comprehension questions

Who's this? (Luke/Grandma) Does Benny help Grandma? (yes)