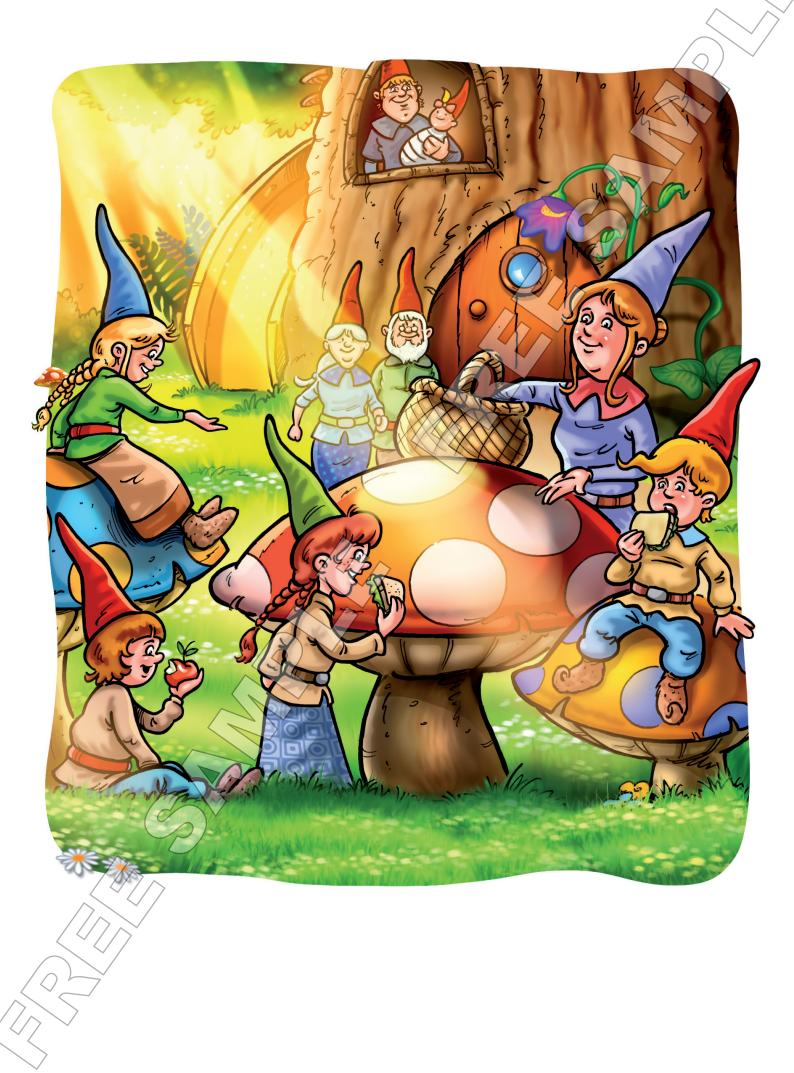

### Story card 3

Harry: Holly: Harry: Digi: Mummy gnome has got a picnic basket. What's in the basket, Mummy? I know! Sandwiches! They're delicious. Yum, yum!

Great story! Yeah! Wike Mummy gnome. She's fantastic! Digi, have you got your quest item? Yes. Look! Can you find it in the story?