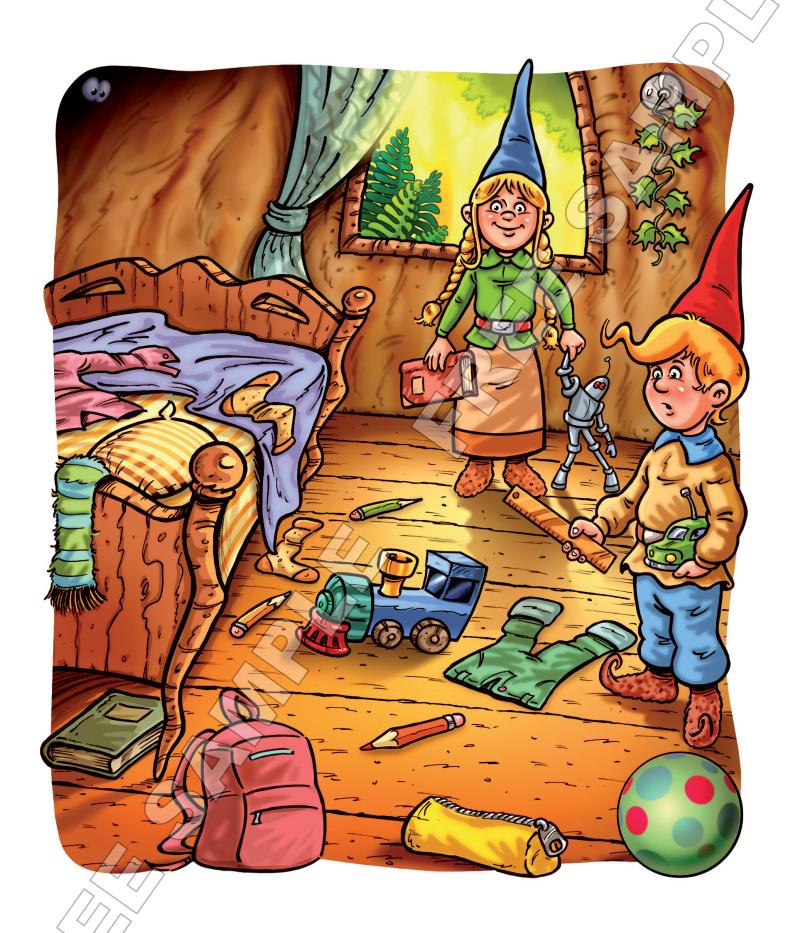

### **Comprehension questions**

Who's this? (baby sister/Daddy) Does Benny/Freda help Daddy? (yes)

 $\bigcirc$ 

D

Benny: Freda: Now, let's play ... Oh, no! Look at the mess! No problem, Benny. Let's tidy up.

Story card 5

#### **Comprehension questions**

Does Benny tidy up? (yes) Who helps Benny? (Freda)

Benny and Freda finish tidying up. Phew! I'm tired. Me too! Oh, what a tidy room! You're very good children. Well done! Now you can have fun.