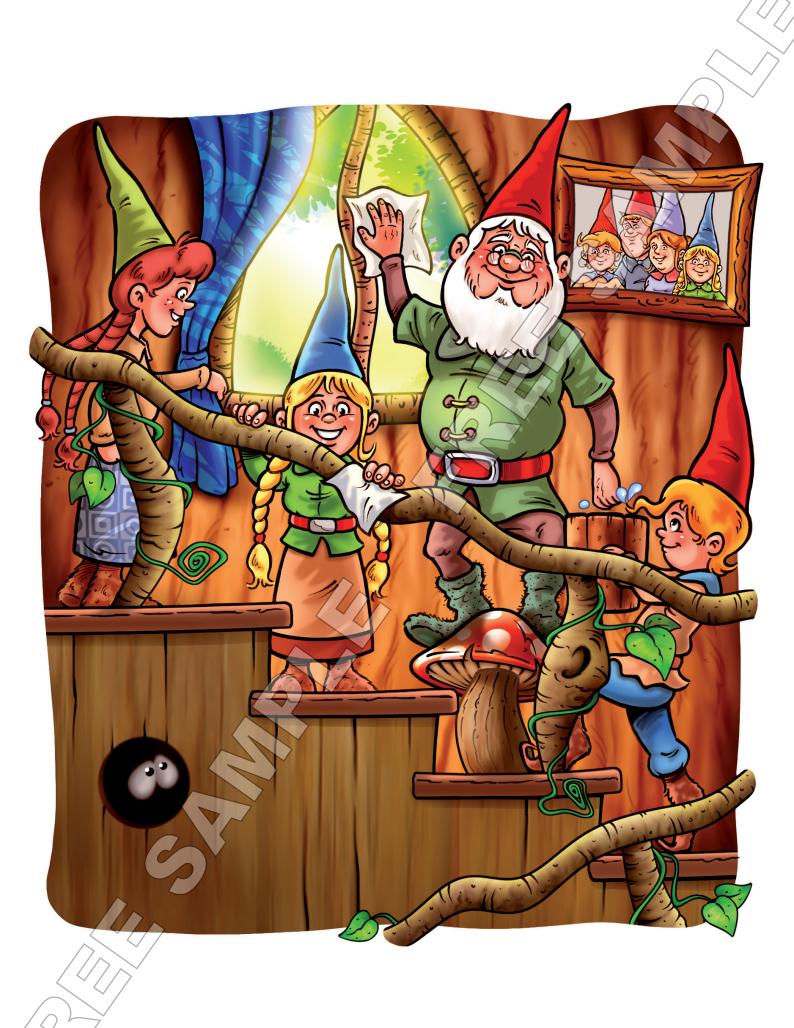

# Family Zone

| Grandpa: |
|----------|
| Freda:   |
| Grandpa: |
| Benny:   |
| Freda:   |
| Grandpa: |

**Storyteller:** 

Grandpa gnome is cleaning the window. Benny's sister, Anna, is helping Grandpa.
Hey! Who's this?
Hello, I'm Freda.
I'm Benny's Grandpa. Can you help, Benny?
Yes, of course.
I can help, too.
Thank you. You're very good.

#### Comprehension questions

Who's this? (Grandpa/Anna) Does Benny/Freda help Grandpa? (yes)