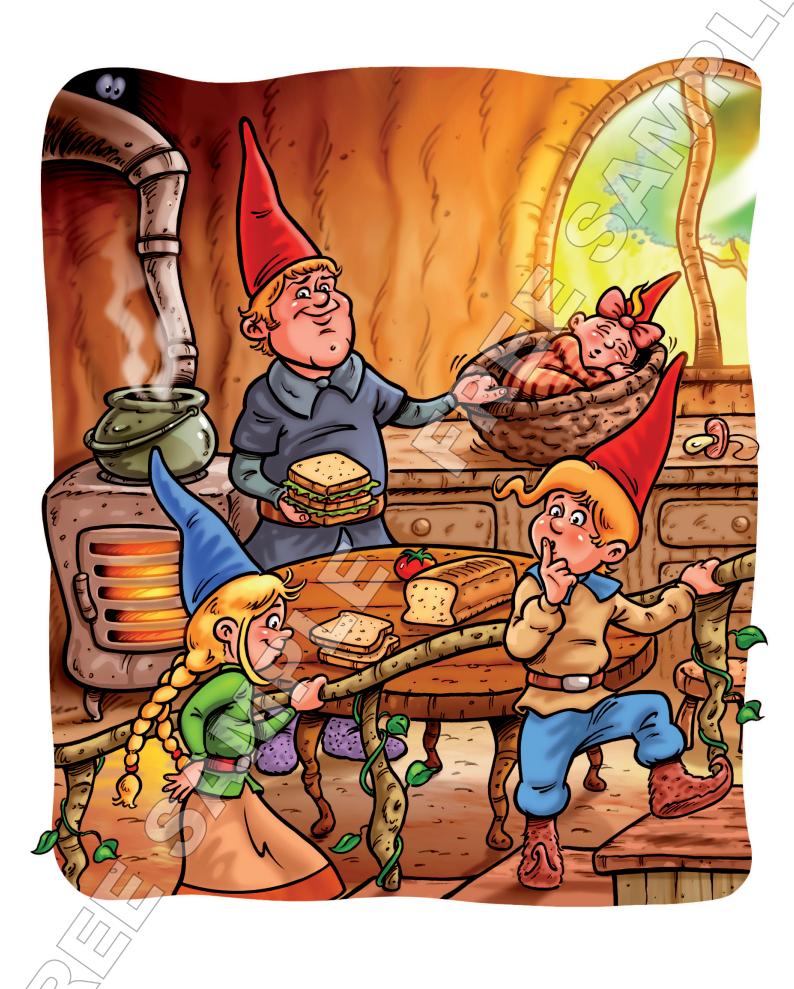

# Family Zone

| Storyteller: | Daddy gnome is with the baby. Benny and Freda are |
|--------------|---------------------------------------------------|
|              | very quiet.                                       |
| Benny:       | Shhh!                                             |
| Freda:       | Who's this?                                       |
| Benny:       | Shhh! It's my daddy and my baby sister.           |
| Daddy:       | Ah, Benny! Is this your friend, Freda?            |
| Benny:       | Yes.                                              |
| Daddy:       | Come and help me make sandwiches!                 |
| Benny:       | OK!                                               |
| Freda:       | Can I help, too?                                  |
| Daddy:       | Yes, of course.                                   |
|              |                                                   |
|              |                                                   |

### **Comprehension questions**

Who's this? (baby sister/Daddy) Does Benny/Freda help Daddy? (yes)

 $\bigcirc$ 

D

Benny: Freda: Now, let's play ... Oh, no! Look at the mess! No problem, Benny. Let's tidy up.