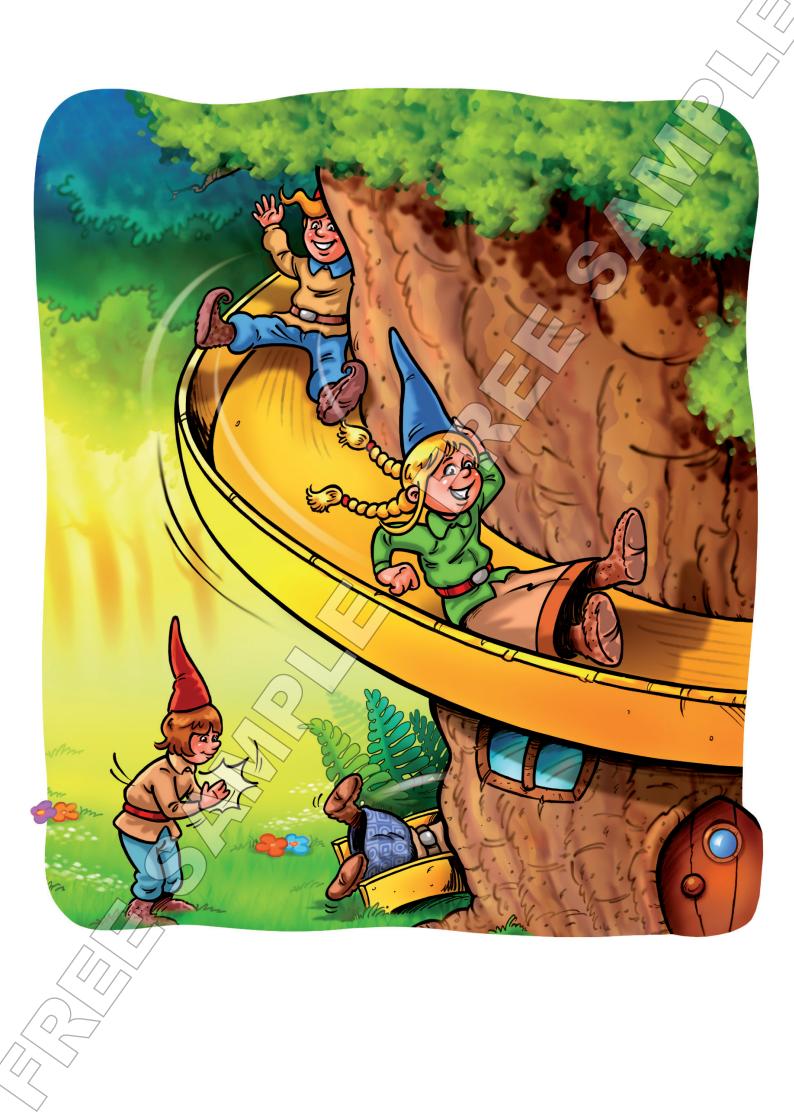

#### **Comprehension questions**

Is Mummy happy? (yes) Why? (Benny and Freda have tidied up the room)

Storyteller: Benny: Freda: Storyteller: Benny: Freda: Suddenly, a slide appears. Wow! Great! Benny, Freda, Luke and Anna all go down the slide. This is great! Yahoo!

#### **Comprehension questions**

What appears? (a magic slide) Is the slide fun? (yes)

Z

| Storyteller: |  |
|--------------|--|
| Luke:        |  |
| Benny:       |  |
| Anna:        |  |
| Benny:       |  |
|              |  |