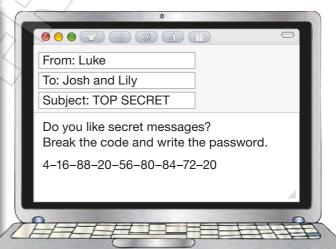

What's your name? How old are you? Who do you live with? Where do you live?

Listen and sing Welcome to the lighthouse!







Talk Partners Ask and answer.

Do you like dancing?

Do you like skateboarding?

No, I don't.

Listen and read. Act out.



## The secret message





















A B C D E F G, write a secret message with me. HIJKLMN, we can send it to a friend. OPQRS and T, use this code to write and read. UVWXYZ, shh, keep this code in your head.



Talk Partners Ask and answer.





Talk Partners Listen and follow. Ask and answer.



|                                      |     |       | letter?   |
|--------------------------------------|-----|-------|-----------|
|                                      |     |       | school?   |
| How do                               | you | spell | message?  |
| $(\mathcal{C}_{\mathcal{D}})^{\vee}$ |     |       | password? |
|                                      |     |       | swimming? |

Remember! mm = double m