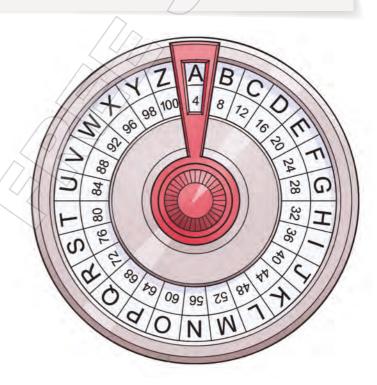

## The secret message

A B C D E F G, write a secret message with me. HIJKLMN, we can send it to a friend. OPQRS and T, use this code to write and read. UVWXYZ, shh, keep this code in your head.

Talk Partners Ask and answer.