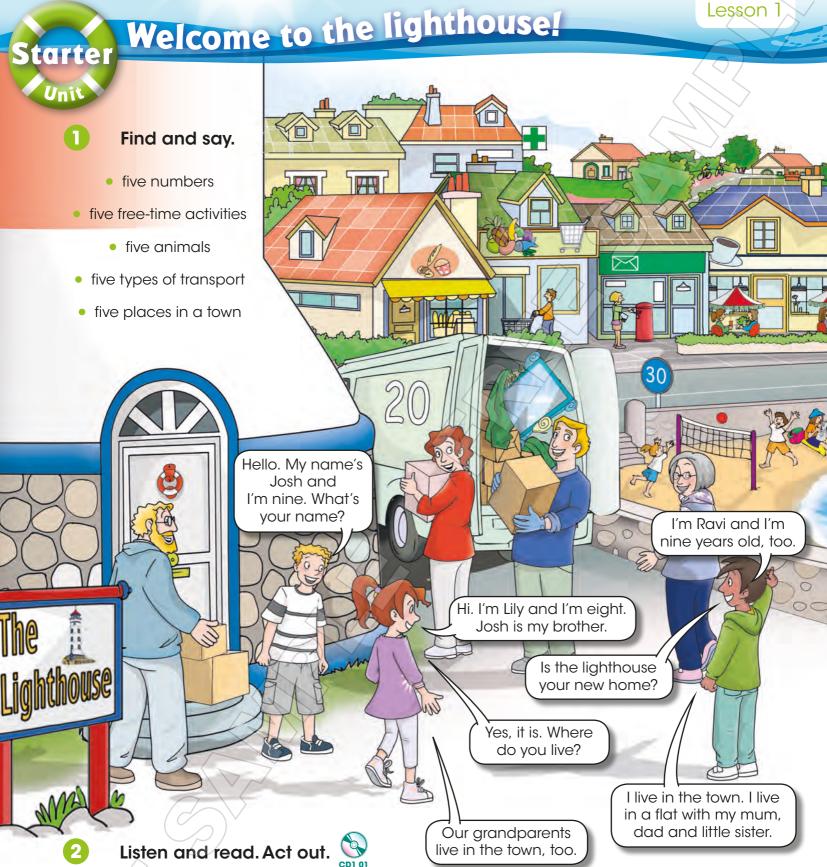

What's your name? How old are you? Who do you live with? Where do you live?

Listen and sing Welcome to the lighthouse!

Talk Partners Ask and answer.

Do you like dancing?

Do you like skateboarding?

No, I don't.

Listen and read. Act out.