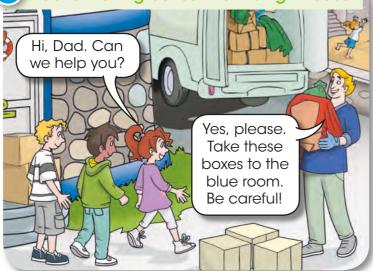

What's your name? How old are you? Who do you live with? Where do you live?

Listen and sing Welcome to the lighthouse!







Talk Partners Ask and answer.

Do you like dancing?

Do you like skateboarding?

No, I don't.

Listen and read. Act out.



## The secret message





















A B C D E F G, write a secret message with me. HIJKLMN, we can send it to a friend. OPQRS and T, use this code to write and read. UVWXYZ, shh, keep this code in your head.



Talk Partners Ask and answer.





Talk Partners Listen and follow. Ask and answer.



|                                      |     |       | letter?   |
|--------------------------------------|-----|-------|-----------|
|                                      |     |       | school?   |
| How do                               | you | spell | message?  |
| $(\mathcal{C}_{\mathcal{D}})^{\vee}$ |     |       | password? |
|                                      |     |       | swimming? |

Remember! mm = double m