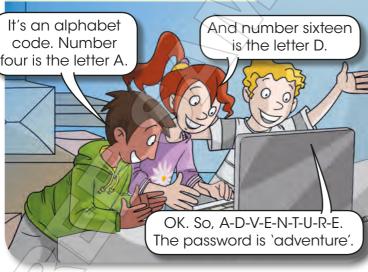

What's your name? How old are you? Who do you live with? Where do you live?

Listen and sing Welcome to the lighthouse!







Talk Partners Ask and answer.

Do you like dancing?

Do you like skateboarding?

No, I don't.

Listen and read. Act out.



## The secret message





















A B C D E F G, write a secret message with me. HIJKLMN, we can send it to a friend. OPQRS and T, use this code to write and read. UVWXYZ, shh, keep this code in your head.



Talk Partners Ask and answer.





Talk Partners Listen and follow. Ask and answer.



|                                      |     |       | letter?   |
|--------------------------------------|-----|-------|-----------|
|                                      |     |       | school?   |
| How do                               | you | spell | message?  |
| $(\mathcal{C}_{\mathcal{D}})^{\vee}$ |     |       | password? |
|                                      |     |       | swimming? |

Remember! mm = double m