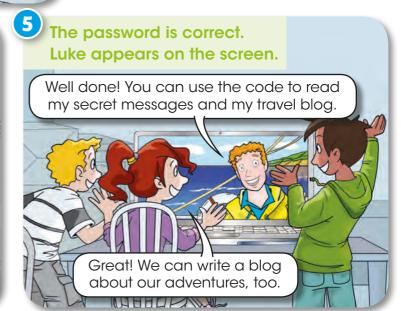

What's your name? How old are you? Who do you live with? Where do you live?

Listen and sing Welcome to the lighthouse!







Talk Partners Ask and answer.

Do you like dancing?

Do you like skateboarding?

No, I don't.

Listen and read. Act out.



## The secret message





















A B C D E F G, write a secret message with me. HIJKLMN, we can send it to a friend. OPQRS and T, use this code to write and read. UVWXYZ, shh, keep this code in your head.



Talk Partners Ask and answer.





Talk Partners Listen and follow. Ask and answer.



|                                      |     |       | letter?   |
|--------------------------------------|-----|-------|-----------|
|                                      |     |       | school?   |
| How do                               | you | spell | message?  |
| $(\mathcal{C}_{\mathcal{D}})^{\vee}$ |     |       | password? |
|                                      |     |       | swimming? |

Remember! mm = double m