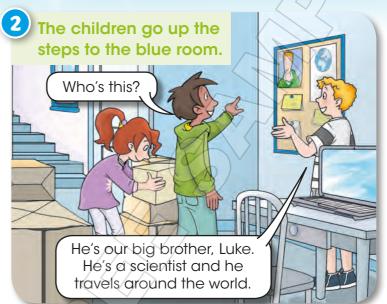

What's your name? How old are you? Who do you live with? Where do you live?

Listen and sing Welcome to the lighthouse!







Talk Partners Ask and answer.

Do you like dancing?

Do you like skateboarding?

No, I don't.

Listen and read. Act out.



## The secret message





















A B C D E F G, write a secret message with me. HIJKLMN, we can send it to a friend. OPQRS and T, use this code to write and read. UVWXYZ, shh, keep this code in your head.



Talk Partners Ask and answer.





Talk Partners Listen and follow. Ask and answer.



|                                      |     |       | letter?   |
|--------------------------------------|-----|-------|-----------|
|                                      |     |       | school?   |
| How do                               | you | spell | message?  |
| $(\mathcal{C}_{\mathcal{D}})^{\vee}$ |     |       | password? |
|                                      |     |       | swimming? |

Remember! mm = double m