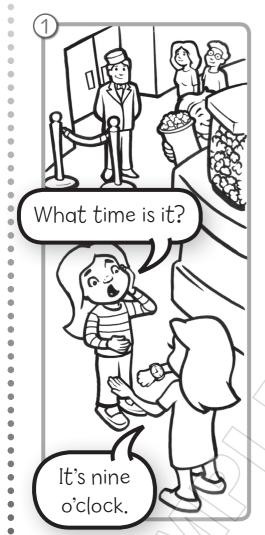

orning
- 2 afternoon
- 3 evening







2 Write. Then connect.

- 1 m\_\_\_ ut\_\_
- 2 h r
- 3 s c d



3 Read, add, and circle.

- 1 ten seconds + three seconds = thirteen seconds / fifteen seconds
- 2 seven seconds six seconds = thirteen seconds / one second
- 3 five hours + fourteen hours = eighteen hours / nineteen hours
- 4 eight minutes two minutes = six minutes / ten minutes
- 5 twelve minutes + three minutes = nine minutes / fifteen minutes









1 Read and draw.



1 It's seven o'clock.



3 It's five o'clock.



2 / It's eleven o'clock.



4 It's three o'clock.

2 Read. Then draw for you.



1 You're at school. What time is it?





You're at the park.What time is it?





3 You're in bed. What time is it?



.....



Lesson 3

Read. Then underline <u>ime</u> and <u>ine</u>.







Write ime and ine.



It's n o'clock. Do you have a





There's a l\_





## Values Project

## Make a planner



Be on time!

Fold three pieces of paper to make a book.

## You need:



paper



pencils

Make a planner. Write your name.



Write the days of the week.



Complete your planner with times and activities.

Monday Tuesday
8:00 School

4:00

## **About Me**

Are you sometimes late? Why?



1 Write. Then match the phrases and pictures.

- 1 <u>h</u>ave <u>b</u>reak <u>f</u>ast
- 2 hav\_\_\_ unch
- 3 g\_\_\_ to sl\_\_\_p
- 4 ha\_\_e di\_\_ne\_\_\_
- 5 \_\_\_ to s\_\_\_ool
- 6 \_\_\_et \_\_\_p



2 Write the numbers in the correct column.

- 1 sleep
- 4 breakfast
- 2 dinner
- 5 school
- 3 up
- 6 lunch

| have | go to | get |
|------|-------|-----|
|      | 1     |     |
|