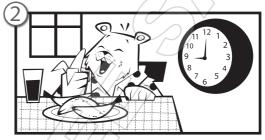

**1** Read. Then look and check (✔).

I get up at seven o'clock.

I go to sleep at seven o'clock.

I have breakfast at nine o'clock.

I have breakfast at ten o'clock.

I go to school at one o'clock.

I have lunch at one o'clock.

I go to sleep at eight o'clock.

I go to sleep at six o'clock.

2 Number the activities in the correct order for you. Then write

- a I have lunch at \_\_\_\_\_\_ o'clock.
- b tgo to sleep at \_\_\_\_\_ o'clock.
- c I have breakfast at \_\_\_\_\_ o'clock.
- d go to school at \_\_\_\_\_ o'clock.
- e I have dinner at \_\_\_\_\_\_ o'clock.
- f I get up at \_\_\_\_\_ o'clock.