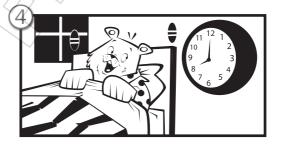

3 You're in bed. What time is it?

.....

Lesson 3

Read. Then underline <u>ime</u> and <u>ine</u>.

Write ime and ine.

It's n o'clock. Do you have a

There's a l\_