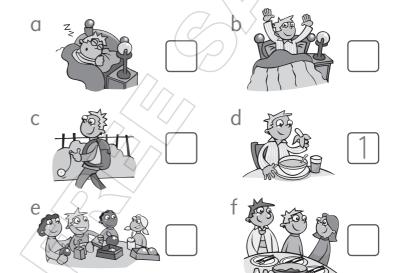

2 Write the numbers in the correct column.

- 1 sleep
- 4 breakfast
- 2 dinner
- 5 school
- 3 up
- 6 lunch

| have | go to | get |
|------|-------|-----|
|      | 1     |     |
|      |       |     |
|      |       |     |