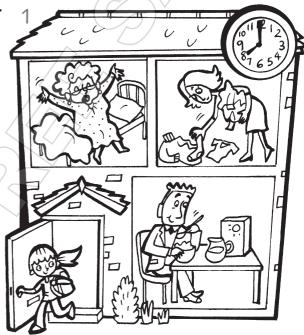

## **About Me**

Are you sometimes late? Why?

1 Write. Then match the phrases and pictures.

- 1 <u>h</u>ave <u>b</u>reak <u>f</u>ast
- 2 hav\_\_\_ unch
- 3 g\_\_\_ to sl\_\_\_p
- 4 ha\_\_e di\_\_ne\_\_\_
- 5 \_\_\_ to s\_\_\_ool
- 6 \_\_\_et \_\_\_p

2 Write the numbers in the correct column.

- 1 sleep
- 4 breakfast
- 2 dinner
- 5 school
- 3 up
- 6 lunch

| have | go to | get |
|------|-------|-----|
|      | 1     |     |
|      |       |     |
|      |       |     |