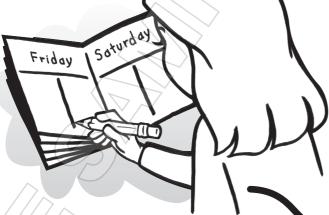

## Make a planner

Be on time!

Fold three pieces of paper to make a book.

## You need:

paper

pencils

Make a planner. Write your name.

Write the days of the week.

Complete your planner with times and activities.

Monday Tuesday
8:00 School

4:00