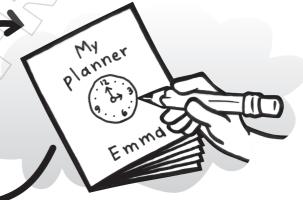

## Make a planner

Be on time!

Fold three pieces of paper to make a book.

## You need:

paper

pencils

Make a planner. Write your name.

Write the days of the week.

Complete your planner with times and activities.

Monday Tuesday
8:00 School

4:00