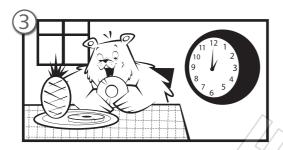

**1** Read. Then look and check (✔).

I get up at seven o'clock.

I go to sleep at seven o'clock.

I have breakfast at nine o'clock.

I have breakfast at ten o'clock.

I go to school at one o'clock.

I have lunch at one o'clock.

I go to sleep at eight o'clock.

I go to sleep at six o'clock.

2 Number the activities in the correct order for you. Then write

- a I have lunch at \_\_\_\_\_\_ o'clock.
- b tgo to sleep at \_\_\_\_\_ o'clock.
- c I have breakfast at \_\_\_\_\_ o'clock.
- d go to school at \_\_\_\_\_ o'clock.
- e I have dinner at \_\_\_\_\_\_ o'clock.
- f I get up at \_\_\_\_\_ o'clock.