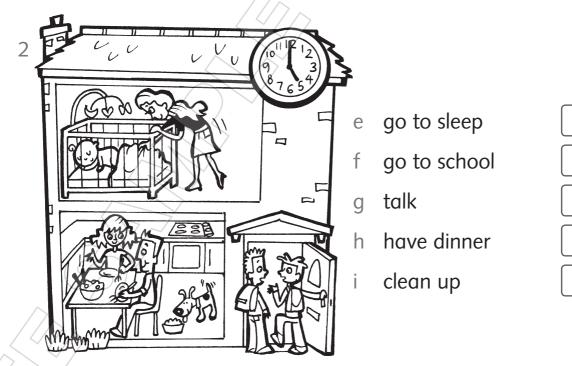

## **About Me**

Are you sometimes late? Why?

1 Write. Then match the phrases and pictures.

- 1 <u>h</u>ave <u>b</u>reak <u>f</u>ast
- 2 hav\_\_\_ unch
- 3 g\_\_\_ to sl\_\_\_p
- 4 ha\_\_e di\_\_ne\_\_\_
- 5 \_\_\_ to s\_\_\_ool
- 6 \_\_\_et \_\_\_p

2 Write the numbers in the correct column.

- 1 sleep
- 4 breakfast
- 2 dinner
- 5 school
- 3 up
- 6 lunch

| have | go to | get |
|------|-------|-----|
|      | 1     |     |
|      |       |     |
|      |       |     |