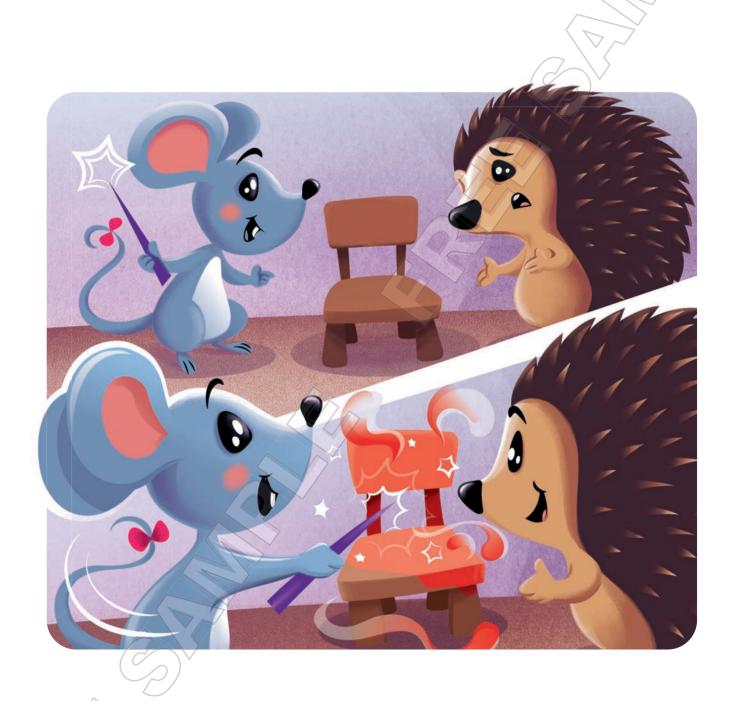

## **Comprehension questions**

• Where are the characters? (in the/their (magic) classroom)

Molly: Look. This is a brown chair.

**Henry:** But my favourite colour is red.

Molly: OK ... Abracadabra, abracabear! Now, it's a red chair!

Henry: Wow! Thank you!