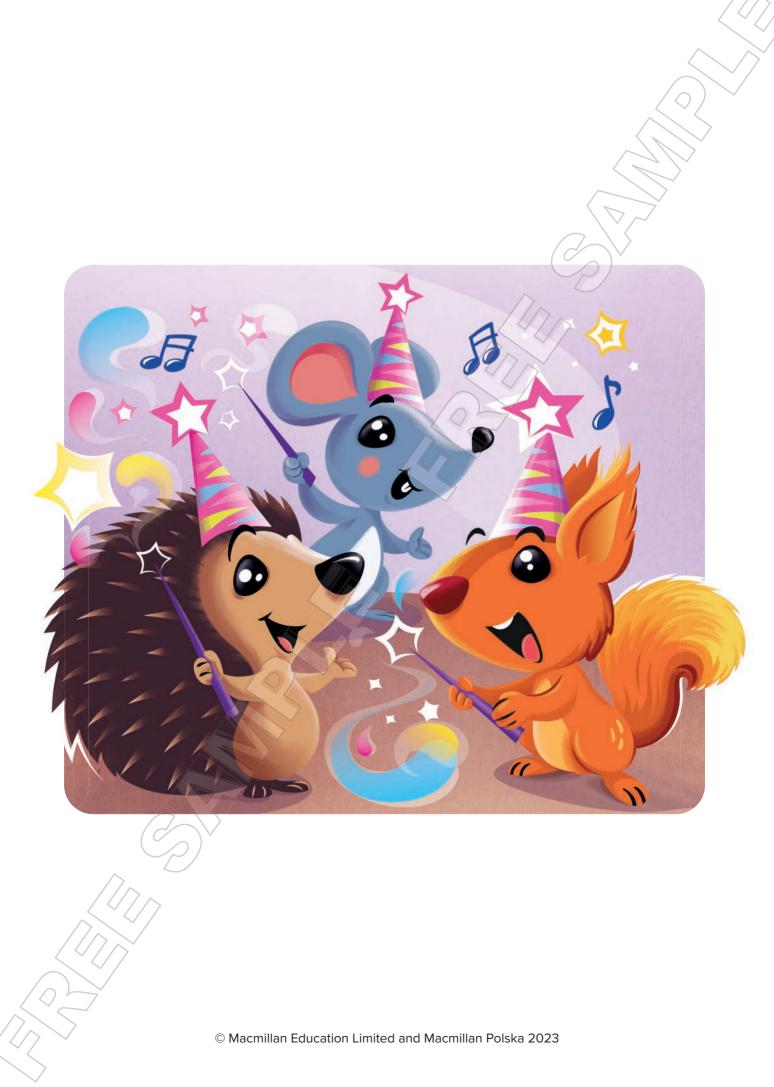

## Molly, Henry and Sam:

Abracadabra, magic power,

Abracadabra, what's your favourite colour?

#### Molly, Henry and Sam:

Molly, Henry, Sam

It's time to rest, everyone.

Molly, Henry, Sam

We're tired now, we've had fun.

Shh ...

## Comprehension questions

• What magic word do the characters use? (abracadabra)

**Leo:** I like your room, Kyle.

**Kyle:** Thanks. I've got a car, a train, a plane and a ball.

**Lyla:** Let's play with the ball!