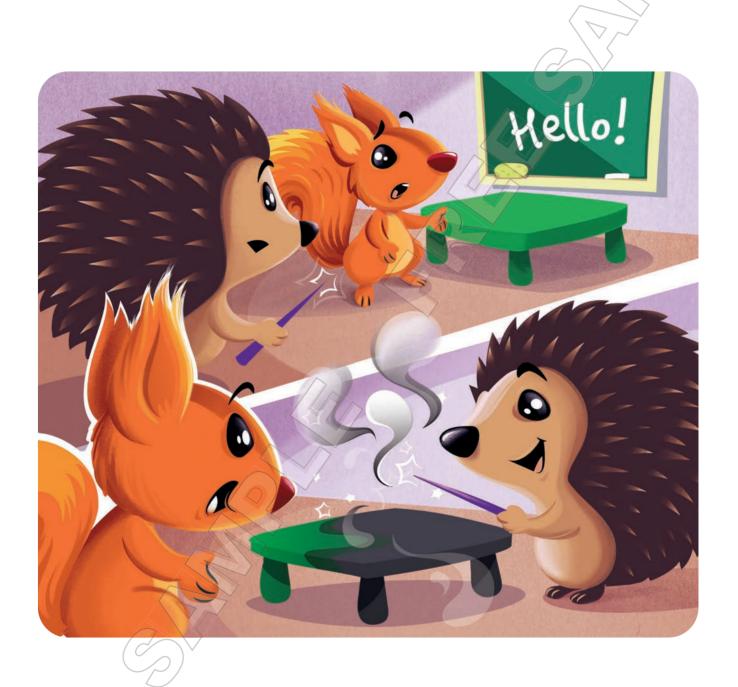

Molly, Henry and Sam: Let's go to school for magic toys!

### **Comprehension questions**

Where are the characters going? (to school for magic toys)



© Macmillan Education Limited and Macmillan Polska 2023

**Molly:** This is our classroom.

Henry: A classroom for magic toys!

**Sam:** A MAGIC classroom!

## **Comprehension questions**

• Where are the characters? (in the/their (magic) classroom)





Molly: Look. This is a brown chair.

**Henry:** But my favourite colour is red.

Molly: OK ... Abracadabra, abracabear! Now, it's a red chair!

Henry: Wow! Thank you!

### **Comprehension questions**

What colour is the chair? (brown/red)



**Sam:** Look. This is a green desk. But my favourite colour

is black.

Henry: Let me try ... Abracadabra, abracawest! Now,

it's a black desk.

Sam: Wow! Thank you!

## **Comprehension questions**

• What colour is the desk? (green/black)



Molly: Look. This is a yellow carpet. But my favourite colour

is blue.

Sam: Let me try ... Abracadabra, abracanet! Now, it's a blue

carpet.

Molly: Wow! Thank you!

## **Comprehension questions**

• What colour is the carpet? (yellow/blue)



## Molly, Henry and Sam:

Abracadabra, magic power,

Abracadabra, what's your favourite colour?

#### Molly, Henry and Sam:

Molly, Henry, Sam

It's time to rest, everyone.

Molly, Henry, Sam

We're tired now, we've had fun.

Shh ...

## Comprehension questions

• What magic word do the characters use? (abr