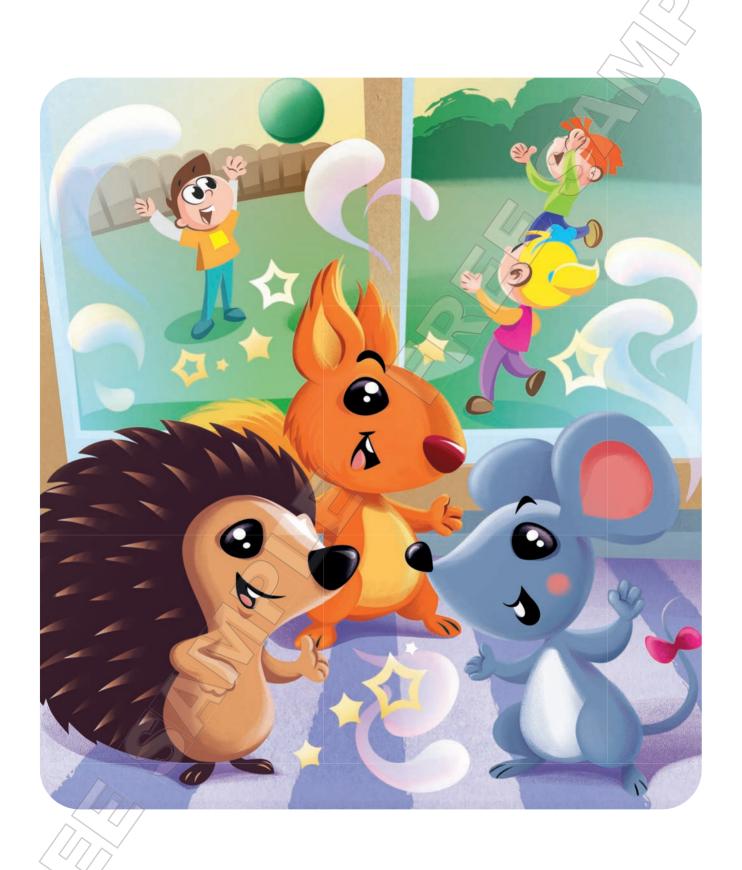

### **Comprehension questions**

• What's the boy's name? (Kyle)

• What toys has Kyle got? (a car, a train, a plane and a ball)

**Henry:** Let's play with the train!

Molly: Great idea!

Henry, Sam and Molly: Yippie! Hurray!

## **Comprehension questions**

What toy do the characters want to play with? (the train)

Sam: Oh no! This train is going too fast! Hold on! Adaah!