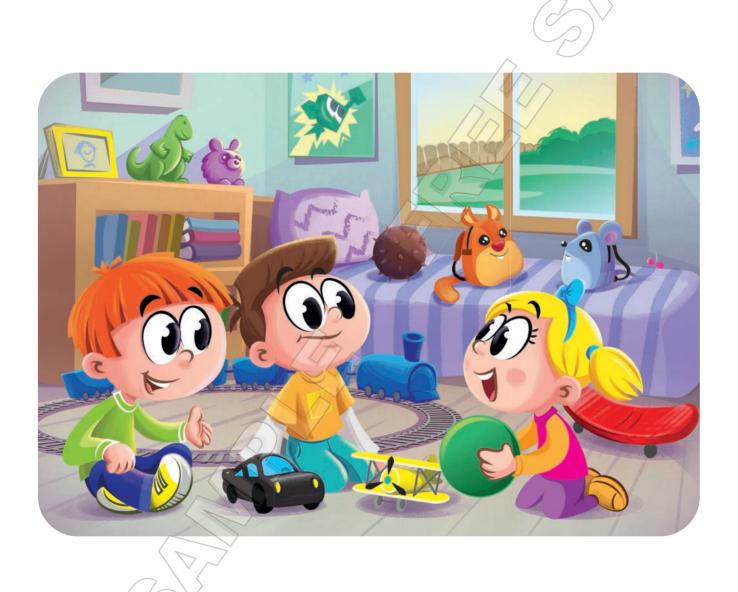

## Comprehension questions

• What magic word do the characters use? (abracadabra)

**Leo:** I like your room, Kyle.

**Kyle:** Thanks. I've got a car, a train, a plane and a ball.

**Lyla:** Let's play with the ball!

Leo and Kyle: Great idea!

### **Comprehension questions**

• What's the boy's name? (Kyle)

• What toys has Kyle got? (a car, a train, a plane and a ball)

**Henry:** Let's play with the train!

Molly: Great idea!

Henry, Sam and Molly: Yippie! Hurray!