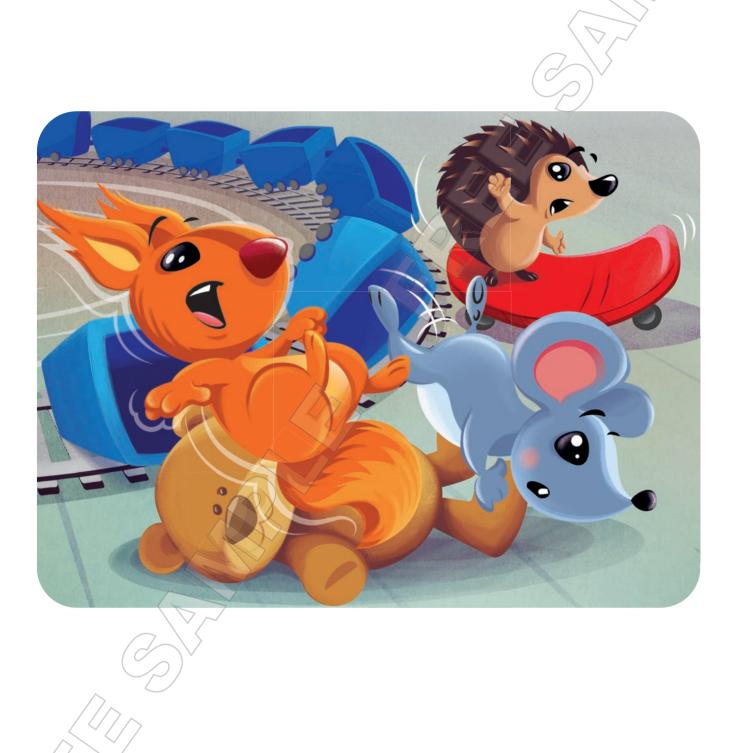

## **Comprehension questions**

- Is the train going slow or fast? (fast)
- Who is scared? (Sam)

**Henry:** Are you OK?

Molly: I'm OK. I've got a teddy.

**Sam:** I'm OK. I've got a teddy, too.

Henry: And I've got a skateboard. Aaaaah!

### **Comprehension questions**

What toy has Sam got? (a teddy)

What toy has Henry got? (a skateboard)

**Henry:** The skateboard is going too fast!

Molly and Sam: Hold on!