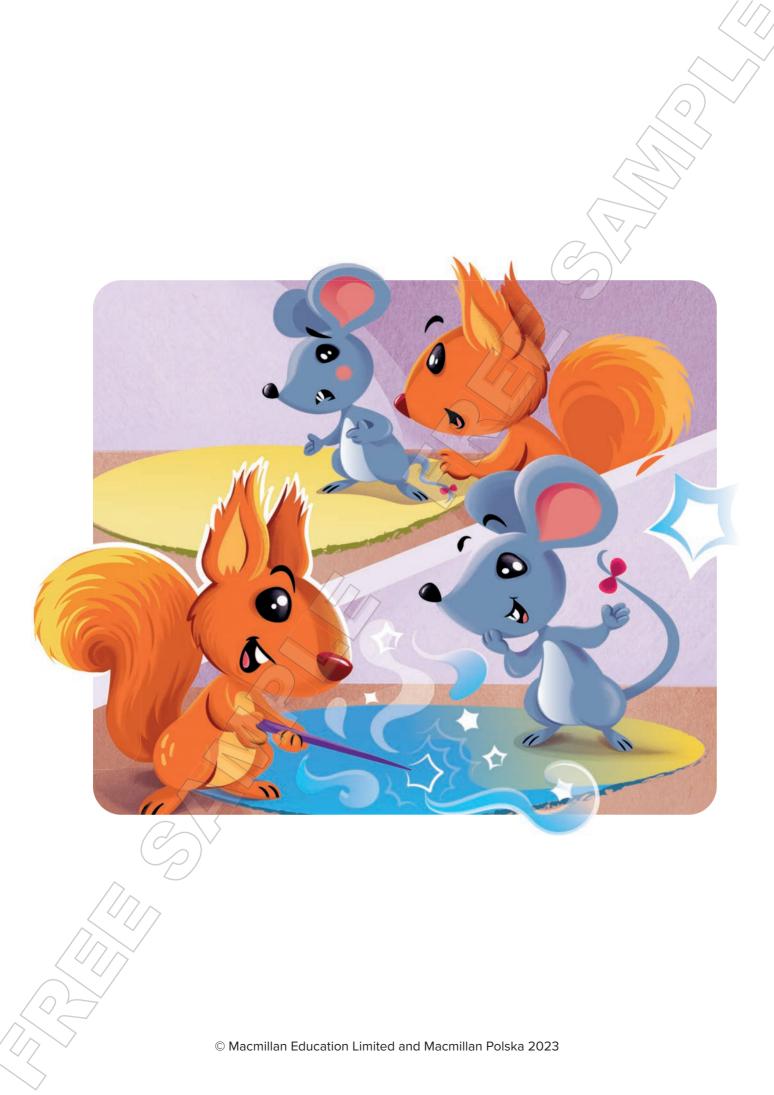

## **Comprehension questions**

• Where are the characters? (in the/their (magic) classroom)

Molly: Look. This is a brown chair.

**Henry:** But my favourite colour is red.

Molly: OK ... Abracadabra, abracabear! Now, it's a red chair!

### **Comprehension questions**

What colour is the chair? (brown/red)

**Sam:** Look. This is a green desk. But my favourite colour

is black.

Henry: Let me try ... Abracadabra, abracawest! Now,

it's a black desk.

## **Comprehension questions**

• What colour is the desk? (green/black)

Molly: Look. This is a yellow carpet. But my favourite colour

is blue.

Sam: Let me try ... Abracadabra, abracanet! Now, it's a blue

carpet.