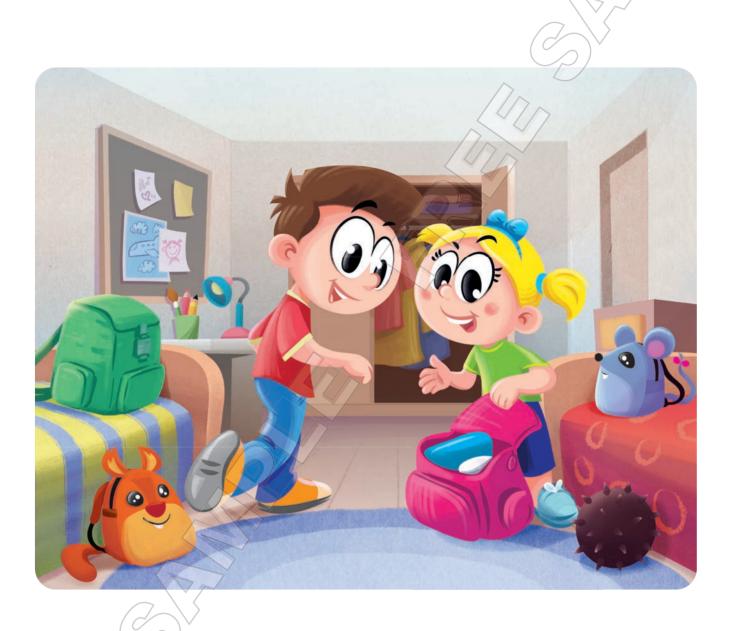

## Comprehension questions

• What magic word do the characters use? (abracadabra)

**Leo:** I like your room, Kyle.

**Kyle:** Thanks. I've got a car, a train, a plane and a ball.

**Lyla:** Let's play with the ball!

### **Comprehension questions**

• What's the boy's name? (Kyle)

• What toys has Kyle got? (a car, a train, a plane and a ball)

**Henry:** Let's play with the train!

Molly: Great idea!

Henry, Sam and Molly: Yippie! Hurray!