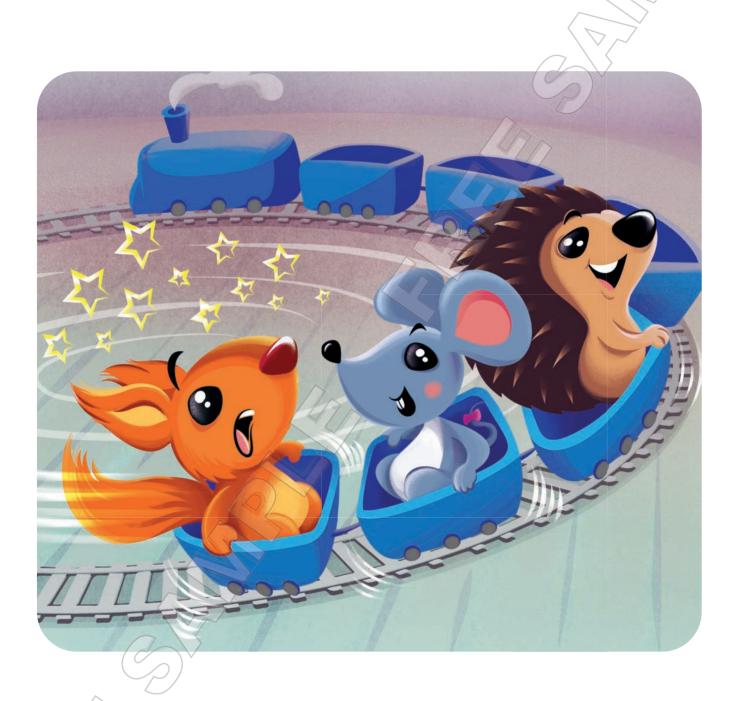

## **Comprehension questions**

What toy do the characters want to play with? (the train)

Sam: Oh no! This train is going too fast! Hold on! Adaah!

## **Comprehension questions**

- Is the train going slow or fast? (fast)
- Who is scared? (Sam)

**Henry:** Are you OK?

Molly: I'm OK. I've got a teddy.

**Sam:** I'm OK. I've got a teddy, too.

Henry: And I've got a skateboard. Aaaaah!