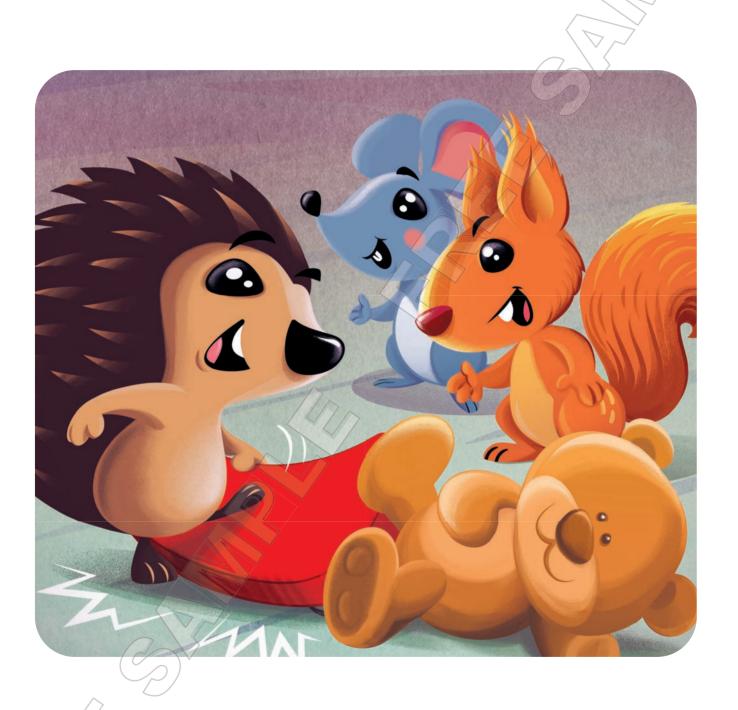

## **Comprehension questions**

What toy do the characters want to play with? (the train)

Sam: Oh no! This train is going too fast! Hold on! Adaah!

## **Comprehension questions**

- Is the train going slow or fast? (fast)
- Who is scared? (Sam)

**Henry:** Are you OK?

Molly: I'm OK. I've got a teddy.

**Sam:** I'm OK. I've got a teddy, too.

Henry: And I've got a skateboard. Aaaaah!