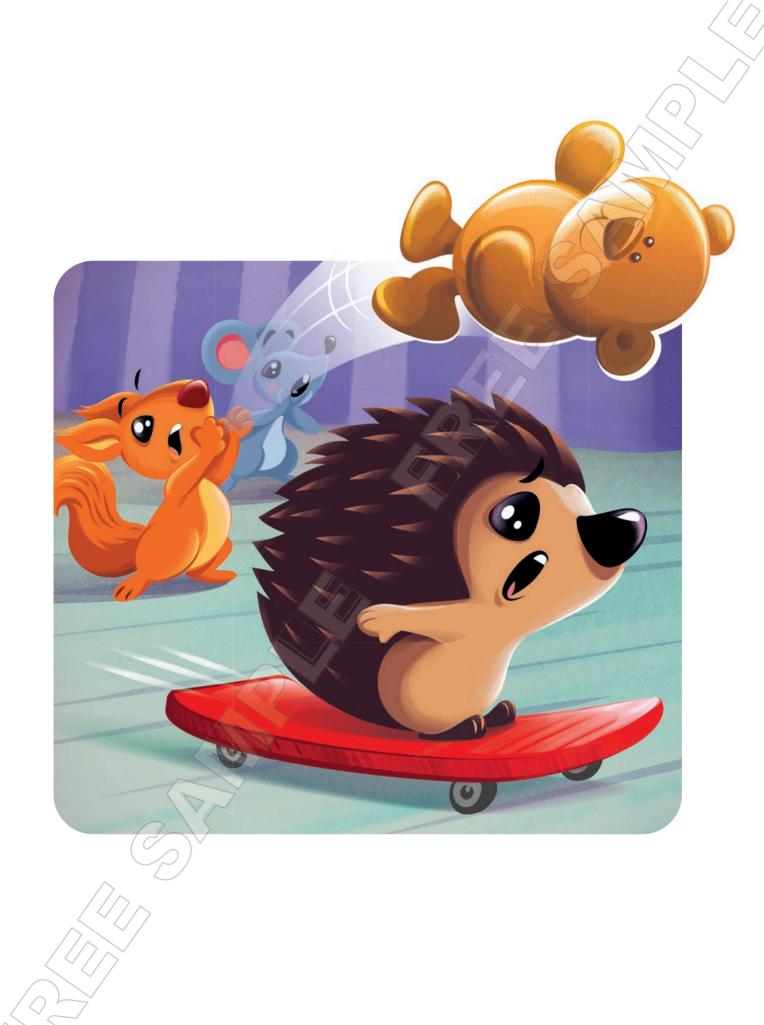

### **Comprehension questions**

What toy has Sam got? (a teddy)

What toy has Henry got? (a skateboard)

**Henry:** The skateboard is going too fast!

Molly and Sam: Hold on!

## **Comprehension questions**

• Is the skateboard going slow or fast? (fast)

Henry: Phew! Thank you!

## **Comprehension questions**

Who helps Henry? (Sam)