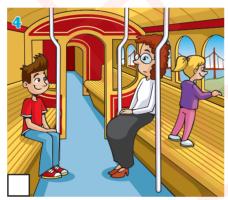

### 2 👸 Read and listen. Find two advantages of the metro system.

### **Travel round Hong Kong**

The Hong Kong Metro (MTR) is very popular. It is one of the cleanest and most comfortable metro systems in the world. However, there are some strict rules to make sure that it stays this way:

- · You must have a valid ticket to travel.
- You mustn't eat or drink on trains. Fines are up to HKD\$5,000!
- You must stand behind the yellow line on the platform.
- · You mustn't take bikes on trains.
- You mustn't shout. A guard may ask you to leave the train if you do!
- · You mustn't play musical instruments, dance or sing on trains.