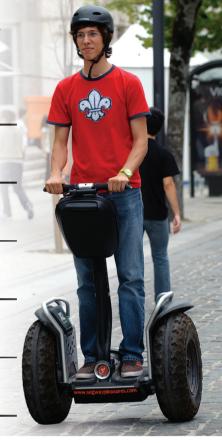

# Write rules with the prompts. Listen and check. Rules for riding a Segway® a ride / in shopping centres You mustn't ride in shopping centres.

- **b** wear / a helmet 🗸
- c go / faster than 12 km/h on the pavement X
- **d** listen / to music **X**
- e wear / bright colours in the dark ✔
- f use / a light in the dark  $m{arepsilon}$