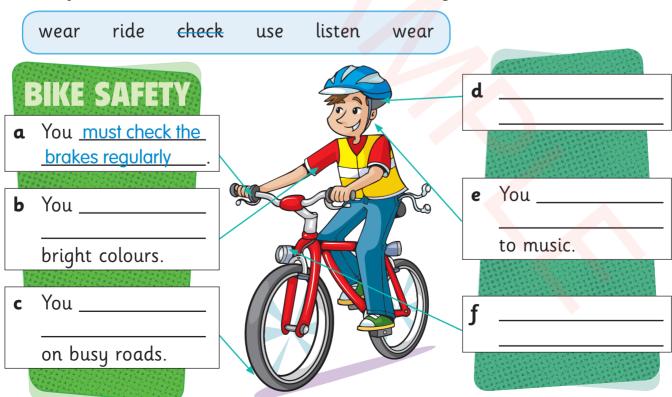

| (d) play music or shout. You                         |
| (e) block the doors with your                        |
| bags. If the car is full, you (f)                    |
| offer your seat to an older person. And you          |
| (g) eat or drink on the cable car.                   |
| You (h) wait until we get off.                       |
|                                                      |



# Write rules with the prompts. Listen and check. Rules for riding a Segway® a ride / in shopping centres You mustn't ride in shopping centres.

- **b** wear / a helmet 🗸
- c go / faster than 12 km/h on the pavement X
- **d** listen / to music **X**
- e wear / bright colours in the dark ✔
- f use / a light in the dark  $m{arepsilon}$



4 Complete with must or mustn't and a verb from the box.



## 15

### Read and listen. What are the best parts of a pilot's job?

I have to travel a lot. Sometimes I have to travel thousands of miles and work in different time zones on the same day. A pilot must concentrate at all times. I'm responsible for a lot of people so I mustn't get distracted. I don't have to reserve a seat when I travel on another plane because there is always an extra seat for a pilot. And I don't have to wait for my bags, so I can leave the airport really quickly!

We use **have to** or **must** + the **infinitive** to talk about obligations: I **have to** travel a lot. A pilot **must** concentrate.



We use **mustn't** to talk about an obligation, BUT we use **don't have to** when something is **not** necessary and we have a choice:

I mustn't get distracted. (This