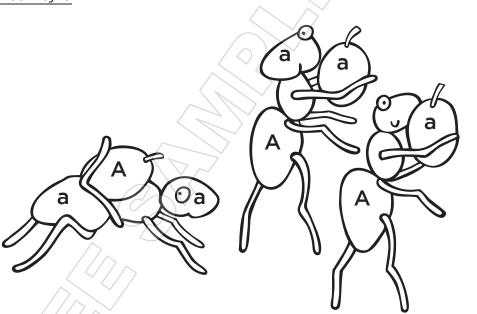

## **a =** 5 6

Point and say the food. Trace the letters. Find and circle the letters in the ants. Count the letters and circle the correct numbers.

apple.