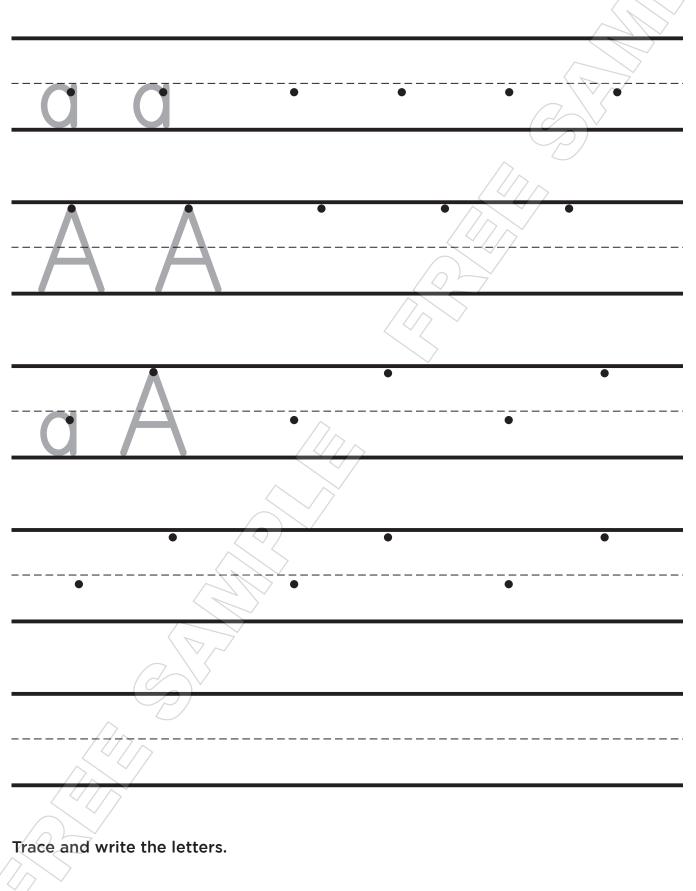

#### WORKSHEET 1: A and a

Activity 1

This is the letter **a**.

The capital letter is **A**.

This letter makes the sound **a** as in:

Activity 2



Activity 3



**A =** 2 3

## **a =** 5 6

Point and say the food. Trace the letters. Find and circle the letters in the ants. Count the letters and circle the correct numbers.

apple.

#### WORKSHEET 1: A and a

Activity 4



Photocopiable



#### WORKSHEET 2: B and b

#### Activity 1

This is the letter **b**.

The capital letter is **B**.

This letter makes the sound **b** as in:



Point and say the school object. Trace the letters. Find and circle the letters in the bath and bubbles. Count the letters and circle the correct numbers.

# WORKSHEET 2: *B* and *b*



Photocopiable

### Activity 4