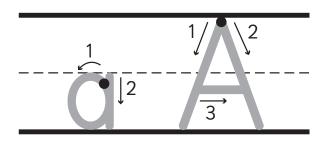

#### WORKSHEET 1: A and a

Activity 1

This is the letter **a**.

The capital letter is **A**.

This letter makes the sound **a** as in:

Activity 2

Activity 3

**A =** 2 3

## **a =** 5 6

Point and say the food. Trace the letters. Find and circle the letters in the ants. Count the letters and circle the correct numbers.

apple.