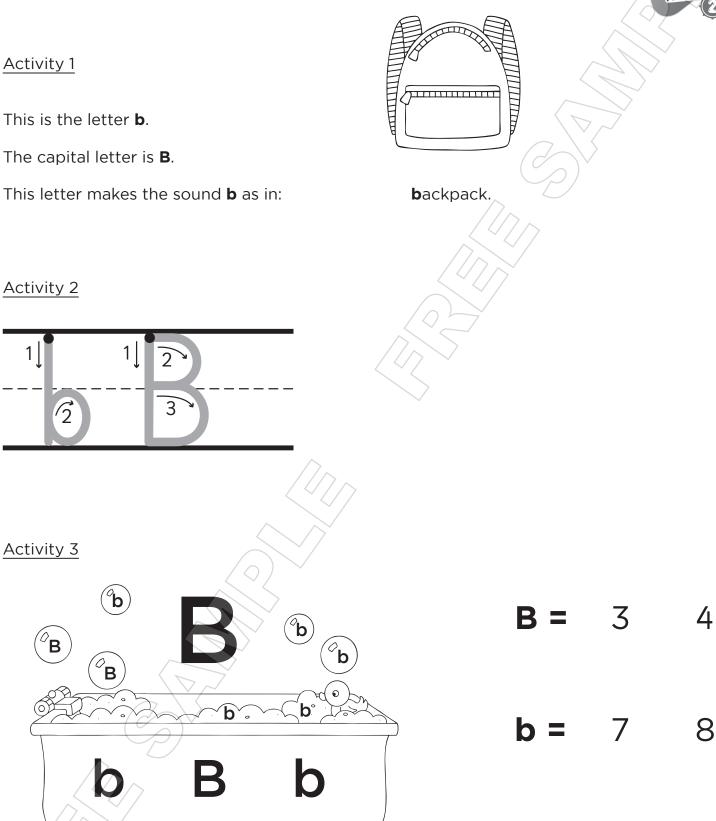

#### WORKSHEET 2: B and b

#### Activity 1

This is the letter **b**.

The capital letter is **B**.

This letter makes the sound **b** as in:

Point and say the school object. Trace the letters. Find and circle the letters in the bath and bubbles. Count the letters and circle the correct numbers.